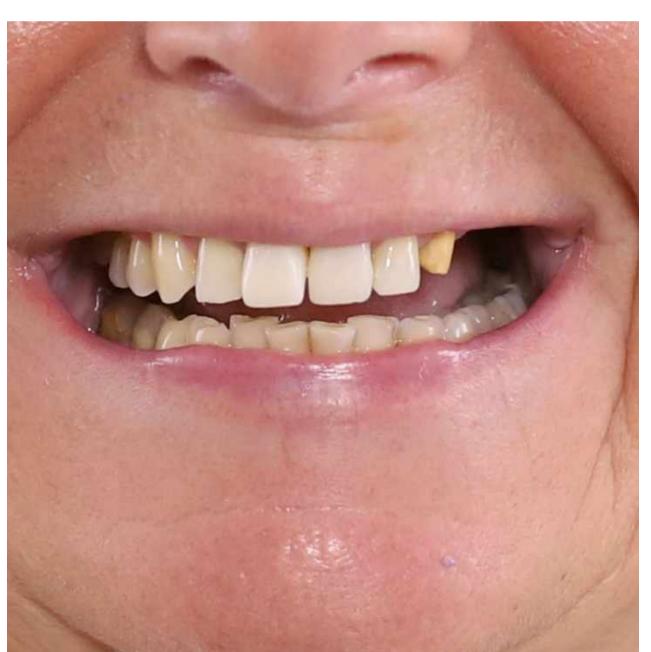

## Ceramic and composite veneers Ceramic and zirconium oxide crowns

Frontal section

- No metal is used for tooth prosthetics
- **CEREC technology** tooth restoration during one visit
- **Materials of choice** Features of Emax (ceramics) and Empress (composite) are very similar to the tooth enamel
- Tooth restoration is carried out with the use of CAD / CAM digital technologies
- Fixation of crowns and veneers is carried out only under insulating film (cofferdam) and a microscope

## Veneers without tooth preparation NoPrep ceramic and composite veneers

- **CEREC technology** tooth restoration during one visit
- **Materials of choice** Features of Emax (ceramics) and Empress (composite) are very similar to the tooth enamel. Photocomposite Asteria Estelite Esthet Xhd
- Patients in our clinic can get a beautiful smile without Teeth Grinding / Teeth Preparation Anesthetics

#### Zirconium oxide crowns Ceramic crowns and fillings / inlay onlay overlay **Lateral sections**

- Inlay onlay overlay are ceramic fillings.
  The difference between them is how much of a tooth area they can restore.
- **CEREC technology** tooth restoration during one visit
- Emax (ceramics) and Emax ZirCAD (zirconium oxide) are the materials used in our clinic
- Tooth restoration is carried out with the use of CAD / CAM digital technologies
- Fixation of crowns and veneers is carried out only under an insulating film (cofferdam) and a microscope