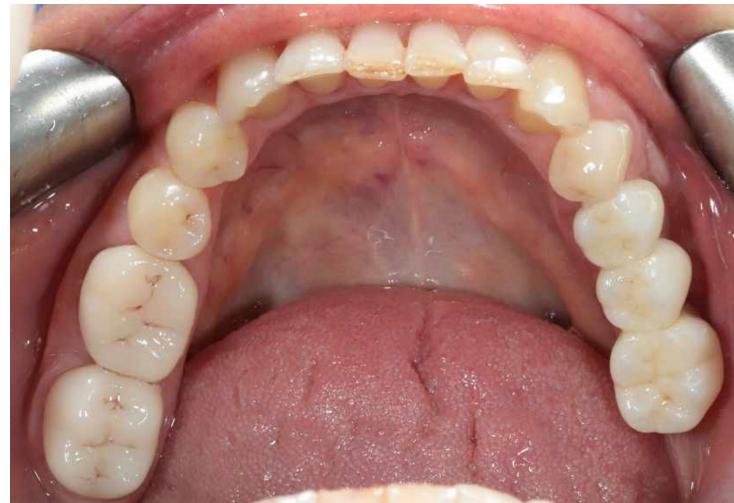

### Complete teeth restoration

- Quality treatment and teeth restoration under the microscope
- Ceramic and zirconia crowns
- Choice of color from the whitest to natural shades
- Digital manufacturing protocol allows restoration of upper and lower teeth in just 3 visits
- We can carry out all manipulations in sedation you sleep, we work

#### The following procedures are performed in sedation:

- **Treatment complete restoration of all teeth in 1 2 visits**
- Implantation both when installing single implants and when restoring dentition on implants **ALL on 4**
- Wisdom tooth extraction
- Prosthetics the use of digital technology allows manufacturing and fixing Crowns / veneers / ceramic fillings while you sleep

#### **Benefits of analgesic treatment:**

- All manipulations are painless and presumably better recovery after major surgery interventions
- An opportunity to restore all teeth in just 1-2 visits Sedation is provided by a team of experienced anesthetists