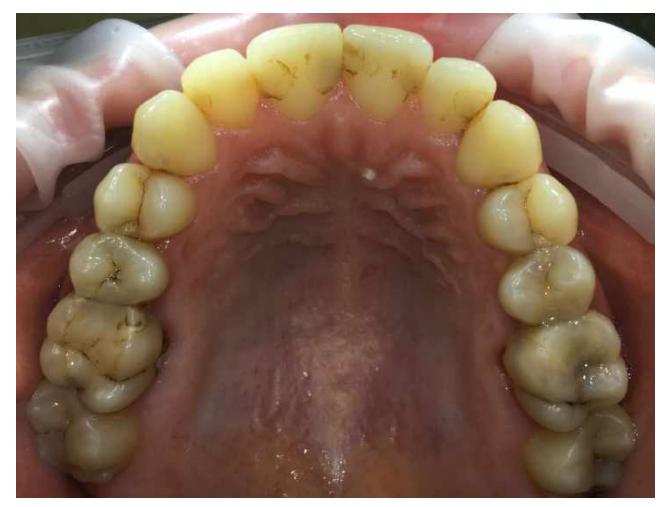

## Ceramic and composite veneers Ceramic and zirconium oxide crowns

Frontal section

- No metal is used for tooth prosthetics
- **CEREC technology** tooth restoration during one visit
- **Materials of choice** Features of Emax (ceramics) and Empress (composite) are very similar to the tooth enamel
- Tooth restoration is carried out with the use of CAD / CAM digital technologies
- Fixation of crowns and veneers is carried out only under insulating film (cofferdam) and a microscope

#### Zirconium oxide crowns Ceramic crowns and fillings / inlay onlay overlay **Lateral sections**

- Inlay onlay overlay are ceramic fillings.
  The difference between them is how much of a tooth area they can restore.
- **CEREC technology** tooth restoration during one visit
- Emax (ceramics) and Emax ZirCAD (zirconium oxide) are the materials used in our clinic
- Tooth restoration is carried out with the use of CAD / CAM digital technologies
- Fixation of crowns and veneers is carried out only under an insulating film (cofferdam) and a microscope