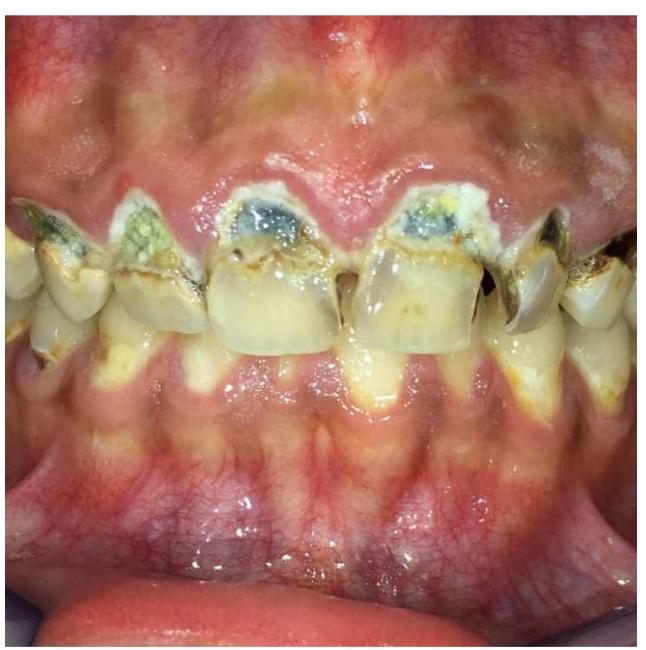

## Tooth restoration with a composite: caries treatment

- Caries treatment is carried out only under a microscope
   allows to eliminate caries with maximum preservation of tooth tissues
   control of the distribution of the composite, control of grinding and polishing
   allows you to keep teeth with deep caries alive

- For restoration premium-grade materials are used
- Tooth restoration is carried out under insulating film (cofferdam) and a microscope to ensure the cleanliness of the working field.
- Quality restoration allows to preserve the tooth "alive" even in case of deep defects