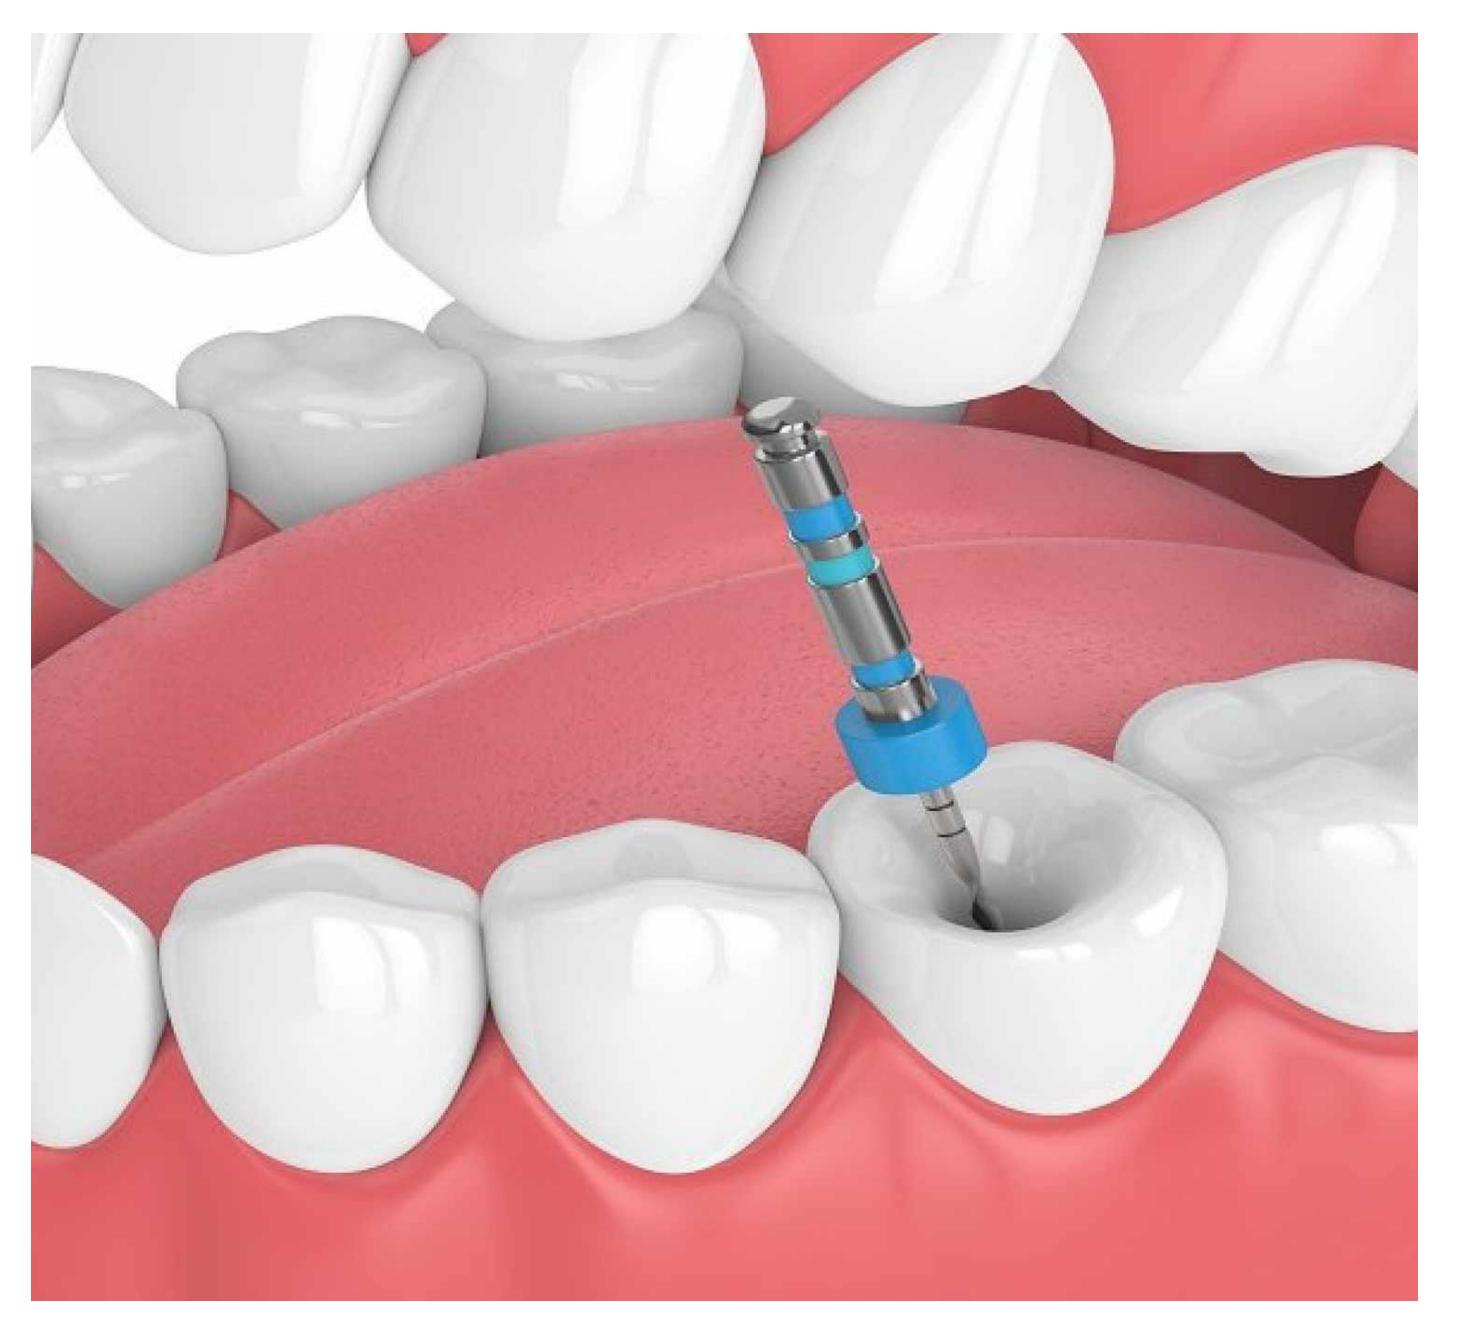

## Implantation zirconium oxide implants

PRICE OF IMPLANT WITH CROWN

- Zirconium oxide implants made by Straumann
- Absolutely bio inert
- White on the inside and the outside
- No metal contacting with the human organism
- Are installed both in the aesthetic zones and lateral sections

## **Implantation**

#### titanium implants

PRICE OF IMPLANT WITH CROWN

- The clinic uses implants of only well-known brands
- Due to surgical templates the implant is installed in the right position
- During the implantation we carry out gingivoplastics around the implant, protecting it thus against the infection
- Tooth extraction + implant and crown installation all this in one visit
- We carry out the implantation without cuts

### Implant prosthetics

- Crowns on implants are made only from biocompatible materials, ceramics and zirconium oxide
- All constructions are made with a screw fixation
- CAD / CAM technology ensures high presicion of making and installation of the construction
- In most cases, an intraoral scanner is used instead of impressions with impression material
- We have our own laboratory, so all forms and designs are made within a short period of time