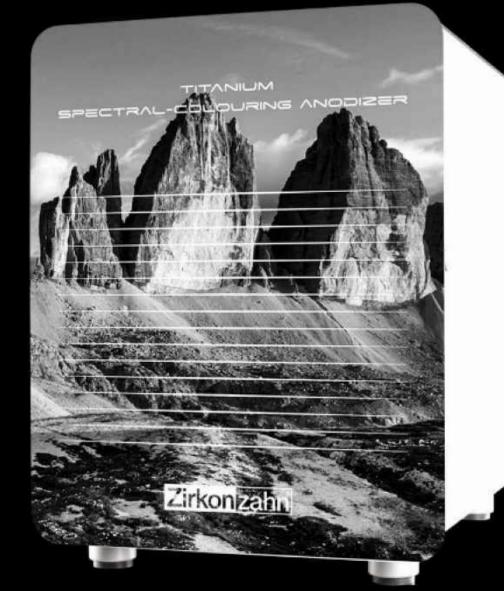

## **OUR EQUIPMENT**

Milling station for ceramics and composite

Dental microscopes
Everything is important to us to the smallest detail

Computer tomograph 3D shots

Anodizer for coloring metal

**Zirconia Sintering Furnaces** 