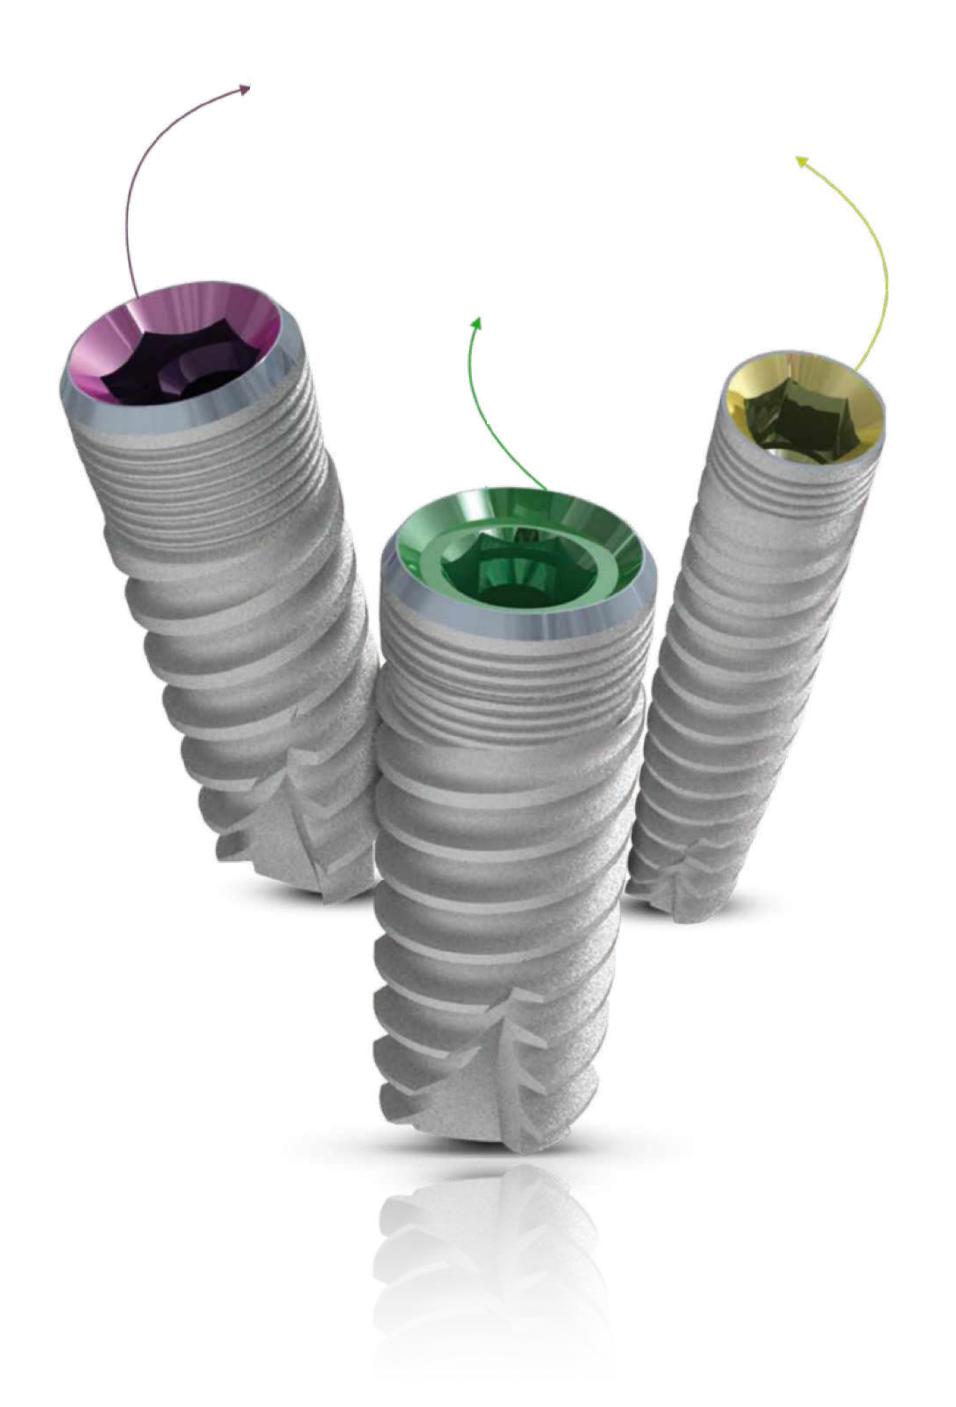

## Implantation zirconium oxide implants

PRICE OF IMPLANT WITH CROWN

- Zirconium oxide implants made by Straumann
- Absolutely bio inert
- White on the inside and the outside
- No metal contacting with the human organism
- Are installed both in the aesthetic zones and lateral sections

#### titanium implants

PRICE OF IMPLANT WITH CROWN

- The clinic uses implants of only well-known brands
- Due to surgical templates the implant is installed in the right position
- During the implantation we carry out gingivoplastics around the implant, protecting it thus against the infection
- Tooth extraction + implant and crown installation all this in one visit
- We carry out the implantation without cuts

### Implant prosthetics

- Crowns on implants are made only from biocompatible materials, ceramics and zirconium oxide
- All constructions are made with a screw fixation
- CAD / CAM technology ensures high presicion of making and installation of the construction
- In most cases, an intraoral scanner is used instead of impressions with impression material
- We have our own laboratory, so all forms and designs are made within a short period of time