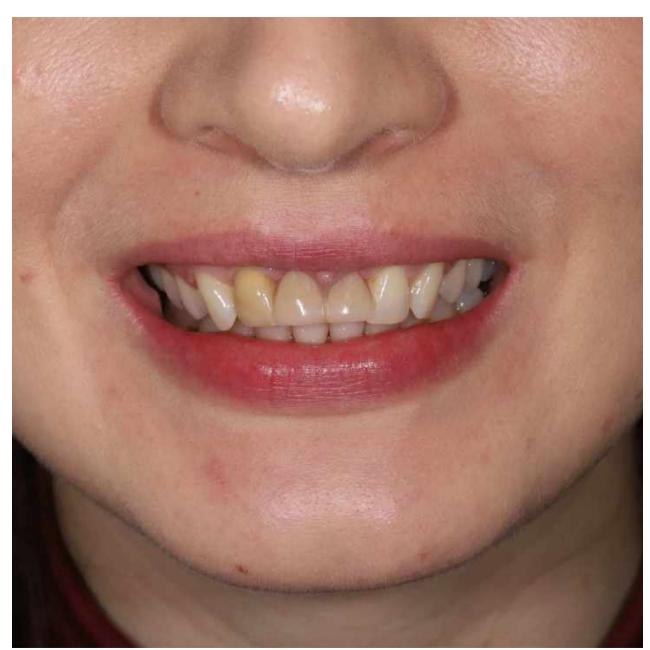

## Ceramic and composite veneers Ceramic and zirconium oxide crowns

Frontal section

- No metal is used for tooth prosthetics
- **CEREC technology** tooth restoration during one visit
- **Materials of choice** Features of Emax (ceramics) and Empress (composite) are very similar to the tooth enamel
- Tooth restoration is carried out with the use of CAD / CAM digital technologies
- Fixation of crowns and veneers is carried out only under insulating film (cofferdam) and a microscope

## Veneers without tooth preparation NoPrep ceramic and composite veneers

- **CEREC technology** tooth restoration during one visit
- **Materials of choice** Features of Emax (ceramics) and Empress (composite) are very similar to the tooth enamel. Photocomposite Asteria Estelite Esthet Xhd
- Patients in our clinic can get a beautiful smile without Teeth Grinding / Teeth Preparation Anesthetics

#### Zirconium oxide crowns Ceramic crowns and fillings / inlay onlay overlay **Lateral sections**

- Inlay onlay overlay are ceramic fillings.
  The difference between them is how much of a tooth area they can restore.
- **CEREC technology** tooth restoration during one visit
- Emax (ceramics) and Emax ZirCAD (zirconium oxide) are the materials used in our clinic
- Tooth restoration is carried out with the use of CAD / CAM digital technologies
- Fixation of crowns and veneers is carried out only under an insulating film (cofferdam) and a microscope