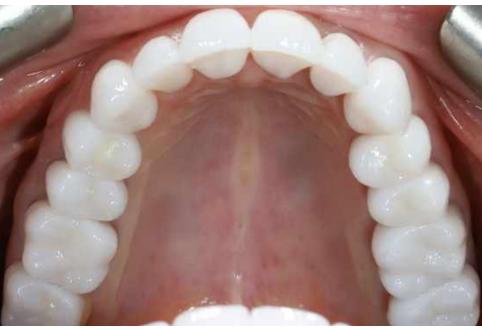

## Ceramic and composite veneers Ceramic and zirconium oxide crowns

Frontal section

- No metal is used for tooth prosthetics
- **CEREC technology** tooth restoration during one visit
- **Materials of choice** Features of Emax (ceramics) and Empress (composite) are very similar to the tooth enamel
- Tooth restoration is carried out with the use of CAD / CAM digital technologies
- Fixation of crowns and veneers is carried out only under insulating film (cofferdam) and a microscope

### Complete teeth restoration

- Quality treatment and teeth restoration under the microscope
- Ceramic and zirconia crowns
- Choice of color from the whitest to natural shades
- Digital manufacturing protocol allows restoration of upper and lower teeth in just 3 visits
- We can carry out all manipulations in sedation you sleep, we work