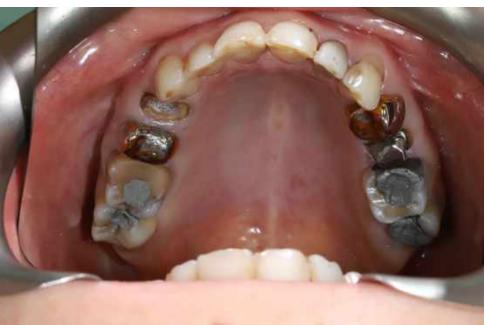

#### Zirconium oxide crowns Ceramic crowns and fillings / inlay onlay overlay **Lateral sections**

- Inlay onlay overlay are ceramic fillings.
  The difference between them is how much of a tooth area they can restore.
- **CEREC technology** tooth restoration during one visit
- Emax (ceramics) and Emax ZirCAD (zirconium oxide) are the materials used in our clinic
- Tooth restoration is carried out with the use of CAD / CAM digital technologies
- Fixation of crowns and veneers is carried out only under an insulating film (cofferdam) and a microscope

## Tooth restoration with a composite: caries treatment

- Caries treatment is carried out only under a microscope
   allows to eliminate caries with maximum preservation of tooth tissues
   control of the distribution of the composite, control of grinding and polishing
   allows you to keep teeth with deep caries alive

- For restoration premium-grade materials are used
- Tooth restoration is carried out under insulating film (cofferdam) and a microscope to ensure the cleanliness of the working field.
- Quality restoration allows to preserve the tooth "alive" even in case of deep defects