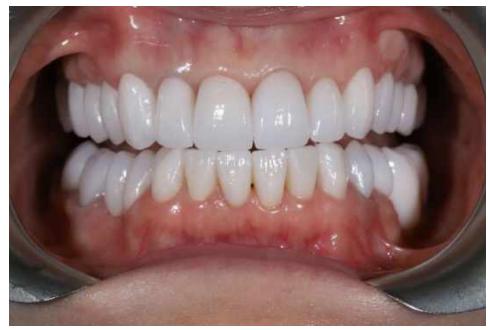

## Ceramic and composite veneers Ceramic and zirconium oxide crowns

Frontal section

- No metal is used for tooth prosthetics
- **CEREC technology** tooth restoration during one visit
- **Materials of choice** Features of Emax (ceramics) and Empress (composite) are very similar to the tooth enamel
- Tooth restoration is carried out with the use of CAD / CAM digital technologies
- Fixation of crowns and veneers is carried out only under insulating film (cofferdam) and a microscope

## Veneers without tooth preparation NoPrep ceramic and composite veneers

- **CEREC technology** tooth restoration during one visit
- **Materials of choice** Features of Emax (ceramics) and Empress (composite) are very similar to the tooth enamel. Photocomposite Asteria Estelite Esthet Xhd
- Patients in our clinic can get a beautiful smile without Teeth Grinding / Teeth Preparation Anesthetics

#### Zirconium oxide crowns Ceramic crowns and fillings / inlay onlay overlay **Lateral sections**

- Inlay onlay overlay are ceramic fillings.
  The difference between them is how much of a tooth area they can restore.
- **CEREC technology** tooth restoration during one visit
- Emax (ceramics) and Emax ZirCAD (zirconium oxide) are the materials used in our clinic
- Tooth restoration is carried out with the use of CAD / CAM digital technologies
- Fixation of crowns and veneers is carried out only under an insulating film (cofferdam) and a microscope