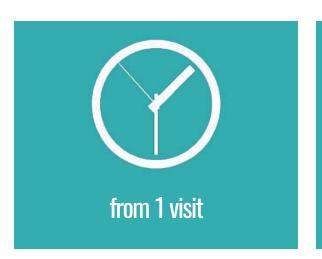

### All on X

- II on 4 implantation system allows you to brig back a healthy smile in **just 3 visits**
- It is carried out in cases when it is impossible to restore teeth or in toothless patients.
- From 4 to 8 implants are installed on the upper or lower jaw
- You get new teeth on the day of implant installation
- The implants are installed according to a **special template** and the teeth on the implants are made before implantation.
- You do not need to wait for healing after tooth extraction the implants are installed immediately after the extraction. This technique allows to avoid bone plastic
- All the procedures are carried out by the surgeons with more than 10 years of experience Our patients' age differs between 30 and 85 years

### Complete teeth restoration

- Quality treatment and teeth restoration under the microscope
- Ceramic and zirconia crowns
- Choice of color from the whitest to natural shades
- Digital manufacturing protocol allows restoration of upper and lower teeth in just 3 visits
- We can carry out all manipulations in sedation you sleep, we work