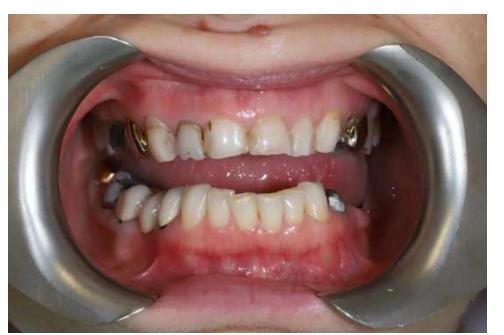

## Ceramic and composite veneers Ceramic and zirconium oxide crowns

Frontal section

- No metal is used for tooth prosthetics
- **CEREC technology** tooth restoration during one visit
- **Materials of choice** Features of Emax (ceramics) and Empress (composite) are very similar to the tooth enamel
- Tooth restoration is carried out with the use of CAD / CAM digital technologies
- Fixation of crowns and veneers is carried out only under insulating film (cofferdam) and a microscope

### Complete teeth restoration

- Quality treatment and teeth restoration under the microscope
- Ceramic and zirconia crowns
- Choice of color from the whitest to natural shades
- Digital manufacturing protocol allows restoration of upper and lower teeth in just 3 visits
- We can carry out all manipulations in sedation you sleep, we work