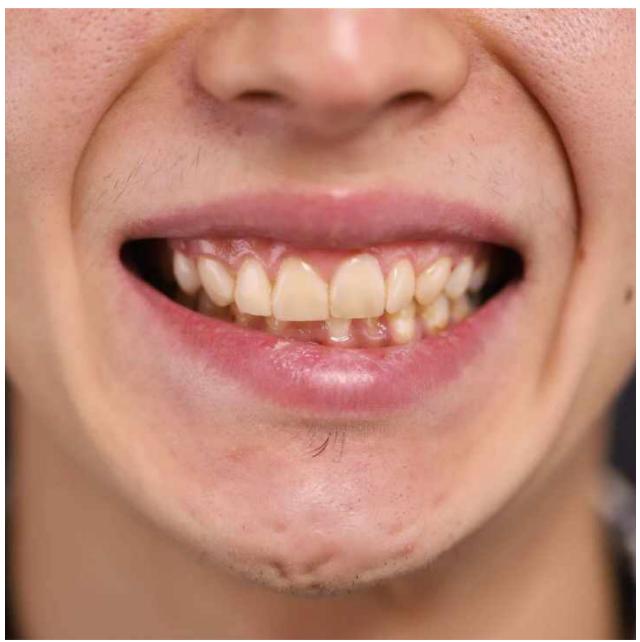

## Ceramic and composite veneers Ceramic and zirconium oxide crowns

Frontal section

- No metal is used for tooth prosthetics
- **CEREC technology** tooth restoration during one visit
- **Materials of choice** Features of Emax (ceramics) and Empress (composite) are very similar to the tooth enamel
- Tooth restoration is carried out with the use of CAD / CAM digital technologies
- Fixation of crowns and veneers is carried out only under insulating film (cofferdam) and a microscope

## Veneers without tooth preparation NoPrep ceramic and composite veneers

- **CEREC technology** tooth restoration during one visit
- **Materials of choice** Features of Emax (ceramics) and Empress (composite) are very similar to the tooth enamel. Photocomposite Asteria Estelite Esthet Xhd
- Patients in our clinic can get a beautiful smile without Teeth Grinding / Teeth Preparation Anesthetics