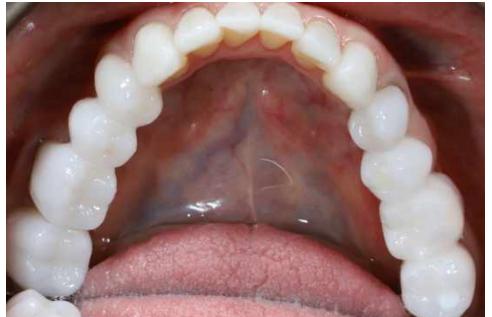

## Ceramic and composite veneers Ceramic and zirconium oxide crowns

Frontal section

- No metal is used for tooth prosthetics
- **CEREC technology** tooth restoration during one visit
- **Materials of choice** Features of Emax (ceramics) and Empress (composite) are very similar to the tooth enamel
- Tooth restoration is carried out with the use of CAD / CAM digital technologies
- Fixation of crowns and veneers is carried out only under insulating film (cofferdam) and a microscope

### Complete teeth restoration

- Quality treatment and teeth restoration under the microscope
- Ceramic and zirconia crowns
- Choice of color from the whitest to natural shades
- Digital manufacturing protocol allows restoration of upper and lower teeth in just 3 visits
- We can carry out all manipulations in sedation you sleep, we work