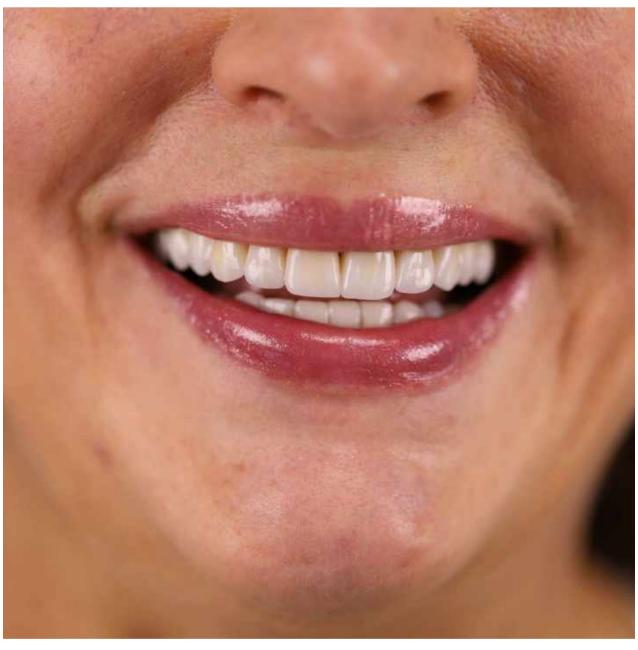

### Complete teeth restoration

- Quality treatment and teeth restoration under the microscope
- Ceramic and zirconia crowns
- Choice of color from the whitest to natural shades
- Digital manufacturing protocol allows restoration of upper and lower teeth in just 3 visits
- We can carry out all manipulations in sedation you sleep, we work

#### The following procedures are performed in sedation:

- **Treatment complete restoration of all teeth in 1 2 visits**
- Implantation both when installing single implants and when restoring dentition on implants **ALL on 4**
- Wisdom tooth extraction
- Prosthetics the use of digital technology allows manufacturing and fixing Crowns / veneers / ceramic fillings while you sleep

#### **Benefits of analgesic treatment:**

- All manipulations are painless and presumably better recovery after major surgery interventions
- An opportunity to restore all teeth in just 1-2 visits Sedation is provided by a team of experienced anesthetists