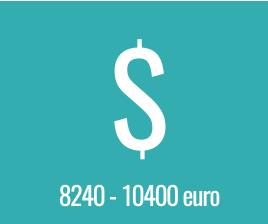

## Implantation zirconium oxide implants

PRICE OF IMPLANT WITH CROWN

- Zirconium oxide implants made by Straumann
- Absolutely bio inert
- White on the inside and the outside
- No metal contacting with the human organism
- Are installed both in the aesthetic zones and lateral sections

#### titanium implants

PRICE OF IMPLANT WITH CROWN

- The clinic uses implants of only well-known brands
- Due to surgical templates the implant is installed in the right position
- During the implantation we carry out gingivoplastics around the implant, protecting it thus against the infection
- Tooth extraction + implant and crown installation all this in one visit
- We carry out the implantation without cuts

Crown on the implant in the lateral section 600 euro
Crown on the implant in the frontal section 700 euro
Bridge on 2 implants for 3 units in the lateral section 1740 euro
Bridge on 2 implants for 3 units in the frontal section 1940 euro