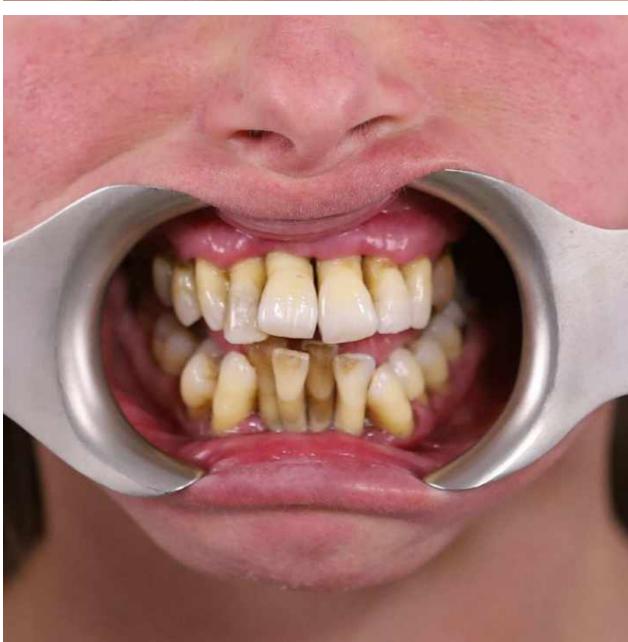

#### Includes:

- Acquaintance with the doctor and drawing up of a medical record
- **Examination**
- Photos of smile, face and mouth
- Description of problems and possible solutions
- 3D RTG shows condition of teeth and bones in 3 projections

#### **Includes:**

- Acquaintance with the doctor and drawing up of a medical record
- **Examination**
- Photos of smile, face and mouth
- Description of problems and possible solutions
- 3D RTG shows condition of teeth and bones in 3 projections
- Drawing up a detailed treatment plan and financial calculation