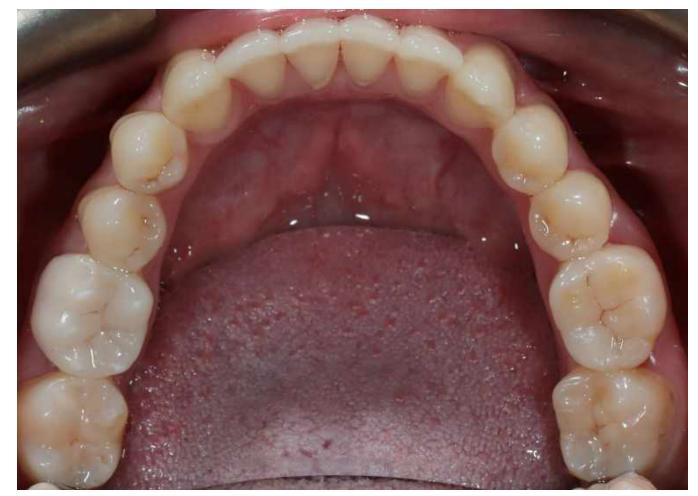

## Professional oral hygiene

#### **Stages of Dental Hygiene**

- Ultrasonic cleaning removes hard dental deposits "tartar"
- Air-Flow cleaning and polishing
   removes pigmentation and soft dental deposits
- Polishing teeth with silicone nozzles, brushes, paste makes tooth surface smooth, prevents plaque formation
- Application of gel for fluoridation and sensitivity reduction
   maximally reduces the sensitivity of teeth to temperature stimuli "cold and hot" and closes microcracks