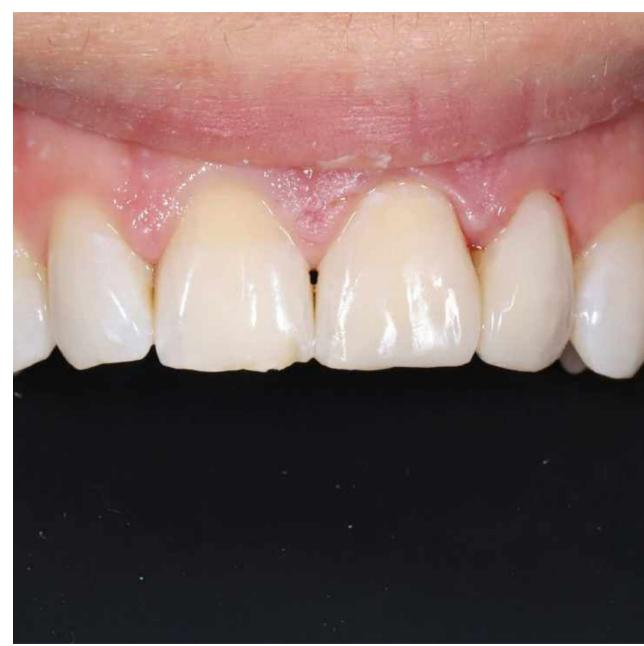

## Ceramic and composite veneers Ceramic and zirconium oxide crowns

Frontal section

- No metal is used for tooth prosthetics
- **CEREC technology** tooth restoration during one visit
- **Materials of choice** Features of Emax (ceramics) and Empress (composite) are very similar to the tooth enamel
- Tooth restoration is carried out with the use of CAD / CAM digital technologies
- Fixation of crowns and veneers is carried out only under insulating film (cofferdam) and a microscope

## Veneers without tooth preparation NoPrep ceramic and composite veneers

- **CEREC technology** tooth restoration during one visit
- **Materials of choice** Features of Emax (ceramics) and Empress (composite) are very similar to the tooth enamel. Photocomposite Asteria Estelite Esthet Xhd
- Patients in our clinic can get a beautiful smile without Teeth Grinding / Teeth Preparation Anesthetics

#### Zirconium oxide crowns Ceramic crowns and fillings / inlay onlay overlay **Lateral sections**

- Inlay onlay overlay are ceramic fillings.
  The difference between them is how much of a tooth area they can restore.
- **CEREC technology** tooth restoration during one visit
- Emax (ceramics) and Emax ZirCAD (zirconium oxide) are the materials used in our clinic
- Tooth restoration is carried out with the use of CAD / CAM digital technologies
- Fixation of crowns and veneers is carried out only under an insulating film (cofferdam) and a microscope