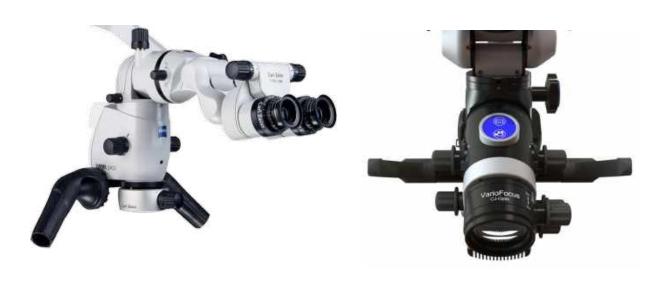

Gingivoplastics is always performed with magnifying optics.

## **OUR EQUIPMENT**

Milling station for ceramics and composite

Dental microscopes
Everything is important to us to the smallest detail

Computer tomograph 3D shots

Anodizer for coloring metal

**Zirconia Sintering Furnaces** 