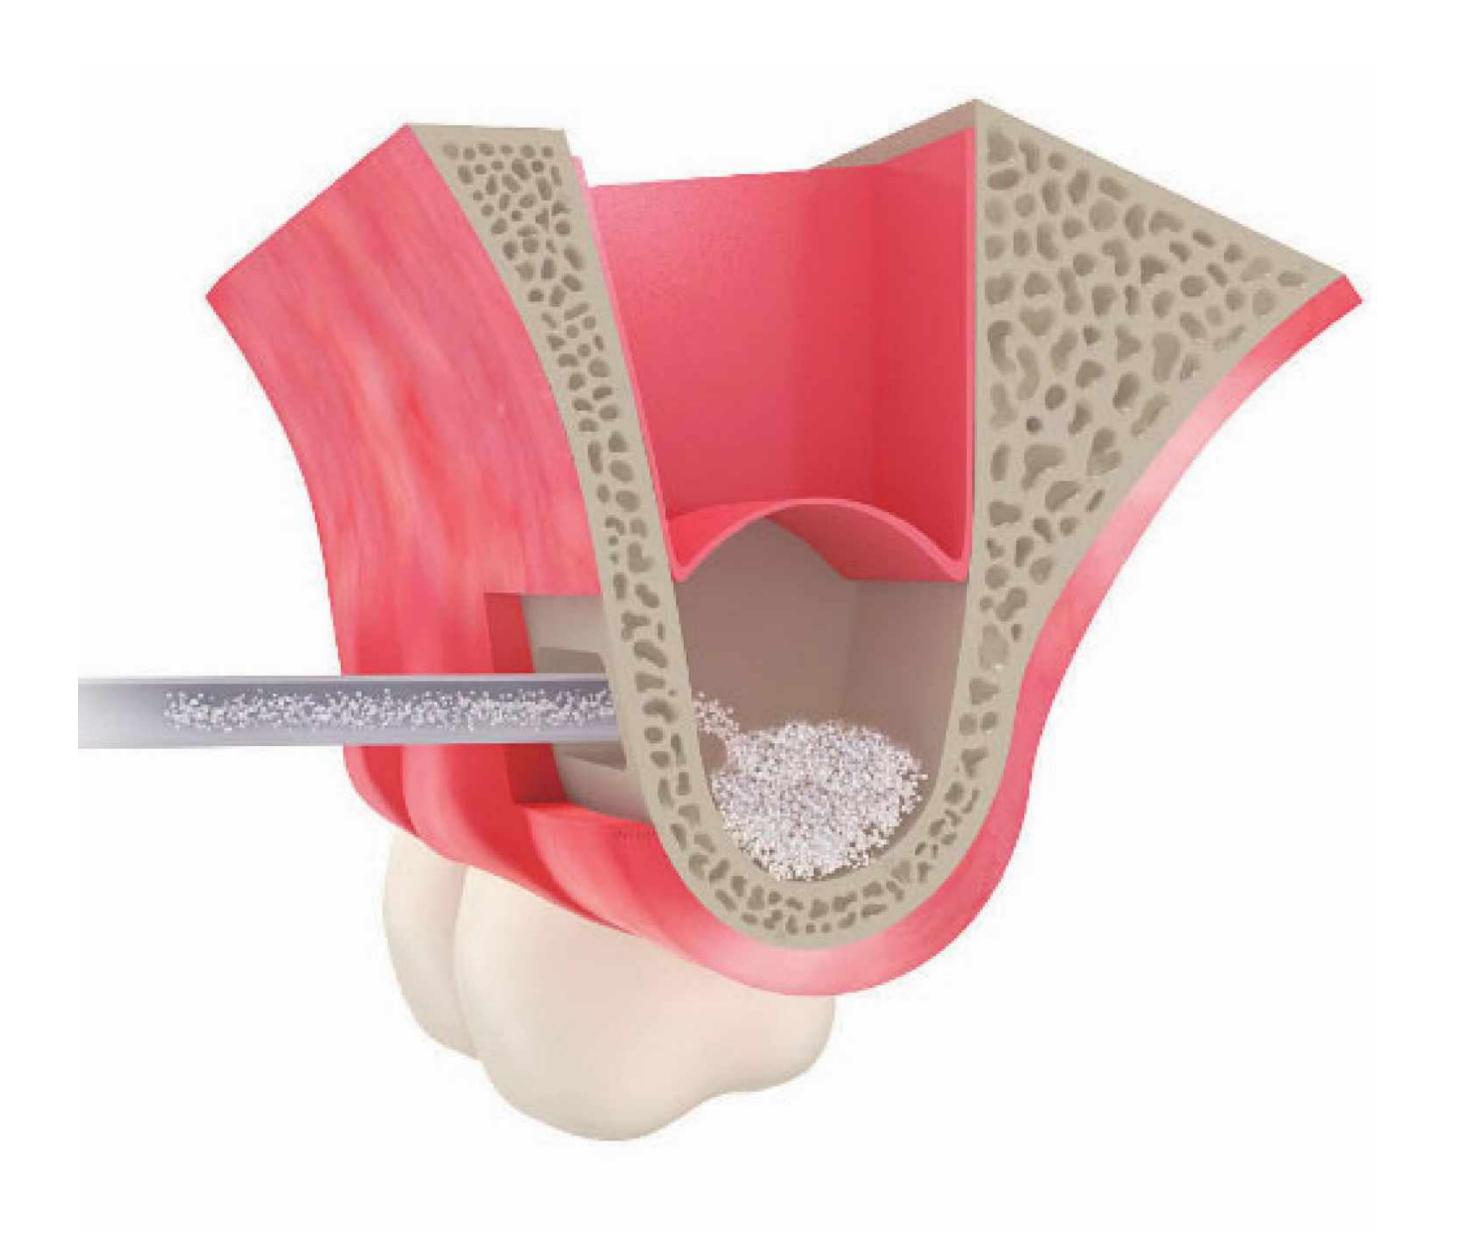

### Bone augmentation

- Our clinic carries out all the sinus lifting techniques open sinus lifting, closed sinus lifting and piezo-intraliffting
- We carry out bone augmentation in height and width Horizontal and vertical augmentation
- Bone plastics methodics with minimal surgical interventions allow our patients to avoid swelling and other unpleasant sensations
- For plastics, bone powder is used. and membranes from the most reliable companies **Geistlich and Botis**s
- All the procedures are carried out by the surgeons with more than 10 years of experience