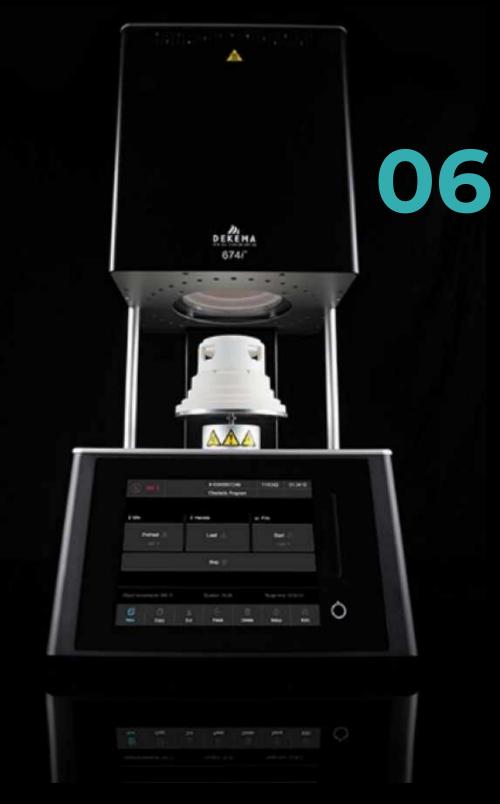

## **OUR EQUIPMENT**

Milling station for ceramics and composite

Dental microscopes
Everything is important to us to the smallest detail

Computer tomograph 3D shots

Anodizer for coloring metal

**Zirconia Sintering Furnaces** 