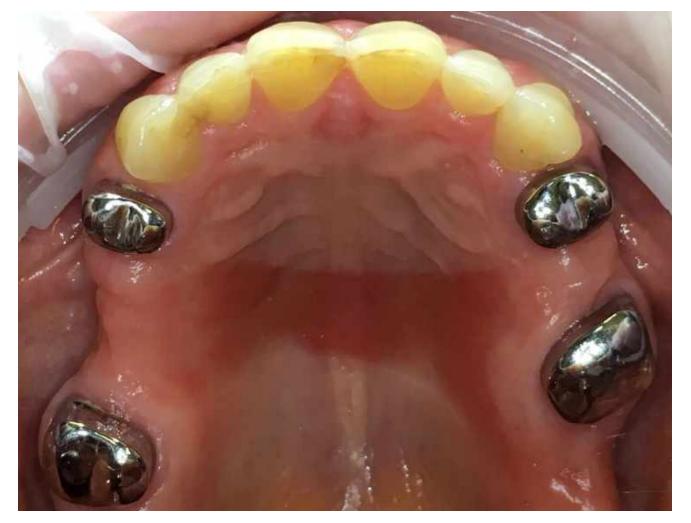

### Complete teeth restoration

- Quality treatment and teeth restoration under the microscope
- Ceramic and zirconia crowns
- Choice of color from the whitest to natural shades
- Digital manufacturing protocol allows restoration of upper and lower teeth in just 3 visits
- We can carry out all manipulations in sedation you sleep, we work

## Tooth restoration with a composite: caries treatment

- Caries treatment is carried out only under a microscope
   allows to eliminate caries with maximum preservation of tooth tissues
   control of the distribution of the composite, control of grinding and polishing
   allows you to keep teeth with deep caries alive

- For restoration premium-grade materials are used
- Tooth restoration is carried out under insulating film (cofferdam) and a microscope to ensure the cleanliness of the working field.
- Quality restoration allows to preserve the tooth "alive" even in case of deep defects