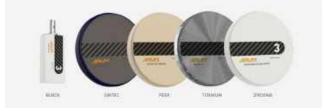

## Ceramic and composite veneers Ceramic and zirconium oxide crowns

Frontal section

- No metal is used for tooth prosthetics
- **CEREC technology** tooth restoration during one visit
- **Materials of choice** Features of Emax (ceramics) and Empress (composite) are very similar to the tooth enamel
- Tooth restoration is carried out with the use of CAD / CAM digital technologies
- Fixation of crowns and veneers is carried out only under insulating film (cofferdam) and a microscope

#### Zirconium oxide crowns Ceramic crowns and fillings / inlay onlay overlay **Lateral sections**

- Inlay onlay overlay are ceramic fillings.
  The difference between them is how much of a tooth area they can restore.
- **CEREC technology** tooth restoration during one visit
- Emax (ceramics) and Emax ZirCAD (zirconium oxide) are the materials used in our clinic
- Tooth restoration is carried out with the use of CAD / CAM digital technologies
- Fixation of crowns and veneers is carried out only under an insulating film (cofferdam) and a microscope