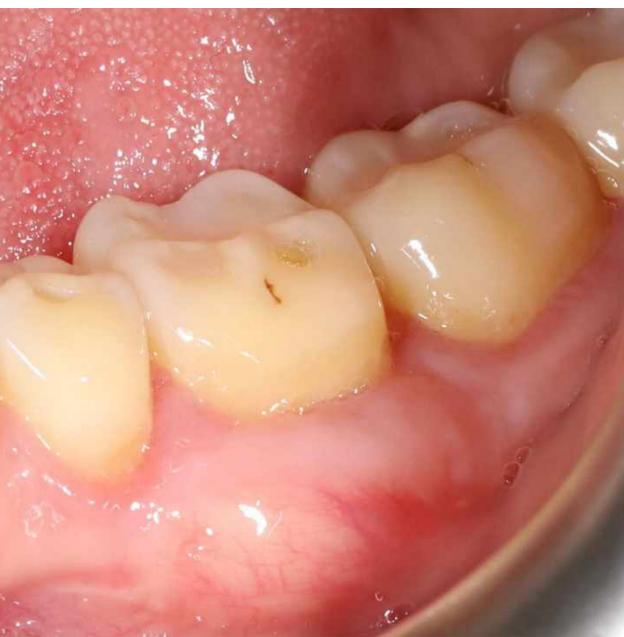

## Tooth restoration with a composite: caries treatment

- Caries treatment is carried out only under a microscope
   allows to eliminate caries with maximum preservation of tooth tissues
   control of the distribution of the composite, control of grinding and polishing
   allows you to keep teeth with deep caries alive

- For restoration premium-grade materials are used
- Tooth restoration is carried out under insulating film (cofferdam) and a microscope to ensure the cleanliness of the working field.
- Quality restoration allows to preserve the tooth "alive" even in case of deep defects