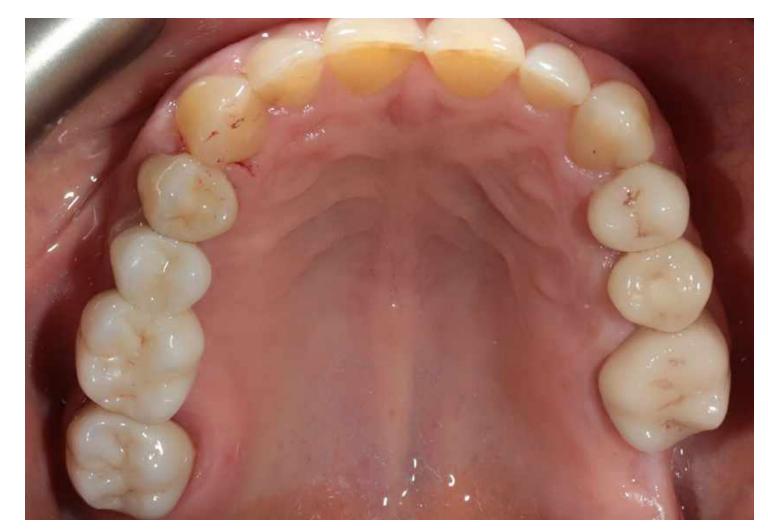

### Implant prosthetics

- Crowns on implants are made only from biocompatible materials, ceramics and zirconium oxide
- All constructions are made with a screw fixation
- CAD / CAM technology ensures high presicion of making and installation of the construction
- In most cases, an intraoral scanner is used instead of impressions with impression material
- We have our own laboratory, so all forms and designs are made within a short period of time

Crown on the implant in the lateral section 600 euro
Crown on the implant in the frontal section 700 euro
Bridge on 2 implants for 3 units in the lateral section 1740 euro
Bridge on 2 implants for 3 units in the frontal section 1940 euro