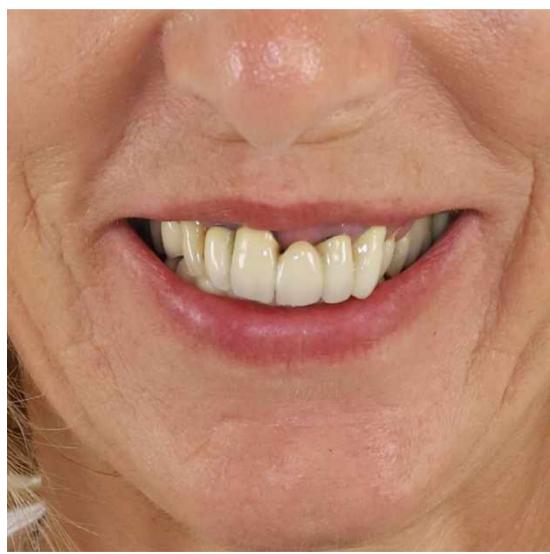

### All on X

- II on 4 implantation system allows you to brig back a healthy smile in **just 3 visits**
- It is carried out in cases when it is impossible to restore teeth or in toothless patients.
- From 4 to 8 implants are installed on the upper or lower jaw
- You get new teeth on the day of implant installation
- The implants are installed according to a **special template** and the teeth on the implants are made before implantation.
- You do not need to wait for healing after tooth extraction the implants are installed immediately after the extraction. This technique allows to avoid bone plastic
- All the procedures are carried out by the surgeons with more than 10 years of experience Our patients' age differs between 30 and 85 years

### Complete teeth restoration

- Quality treatment and teeth restoration under the microscope
- Ceramic and zirconia crowns
- Choice of color from the whitest to natural shades
- Digital manufacturing protocol allows restoration of upper and lower teeth in just 3 visits
- We can carry out all manipulations in sedation you sleep, we work