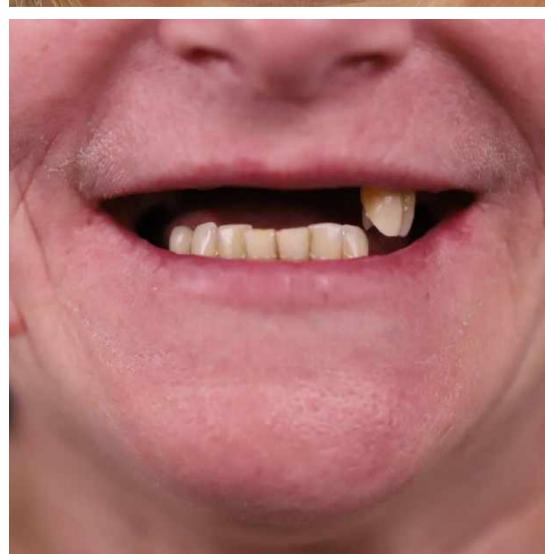

### All on X

- II on 4 implantation system allows you to brig back a healthy smile in **just 3 visits**
- It is carried out in cases when it is impossible to restore teeth or in toothless patients.
- From 4 to 8 implants are installed on the upper or lower jaw
- You get new teeth on the day of implant installation
- The implants are installed according to a **special template** and the teeth on the implants are made before implantation.
- You do not need to wait for healing after tooth extraction the implants are installed immediately after the extraction. This technique allows to avoid bone plastic
- All the procedures are carried out by the surgeons with more than 10 years of experience Our patients' age differs between 30 and 85 years

### Complete teeth restoration

- Quality treatment and teeth restoration under the microscope
- Ceramic and zirconia crowns
- Choice of color from the whitest to natural shades
- Digital manufacturing protocol allows restoration of upper and lower teeth in just 3 visits
- We can carry out all manipulations in sedation you sleep, we work