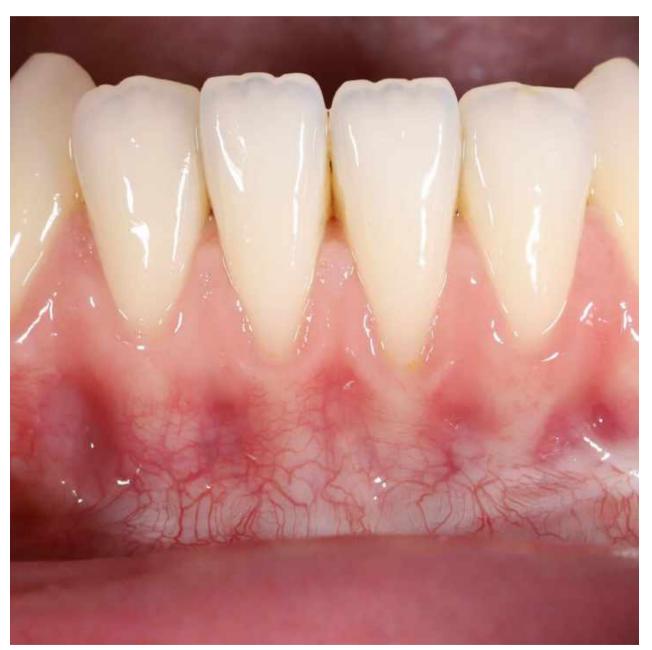

### Gingivoplastics

Soft tissue repair is performed both **around implants and around the teeth.** 

#### **Gingivoplastics helps to:**

- Cover the exposed and sensitive dental cervixes
- Cover the wedge-shaped defects of the dental cervixes
- Provides reliable protection of the implant from food and infection
- Helps improve tooth aesthetics in the smile area

Gingivoplastics is always performed with magnifying optics.