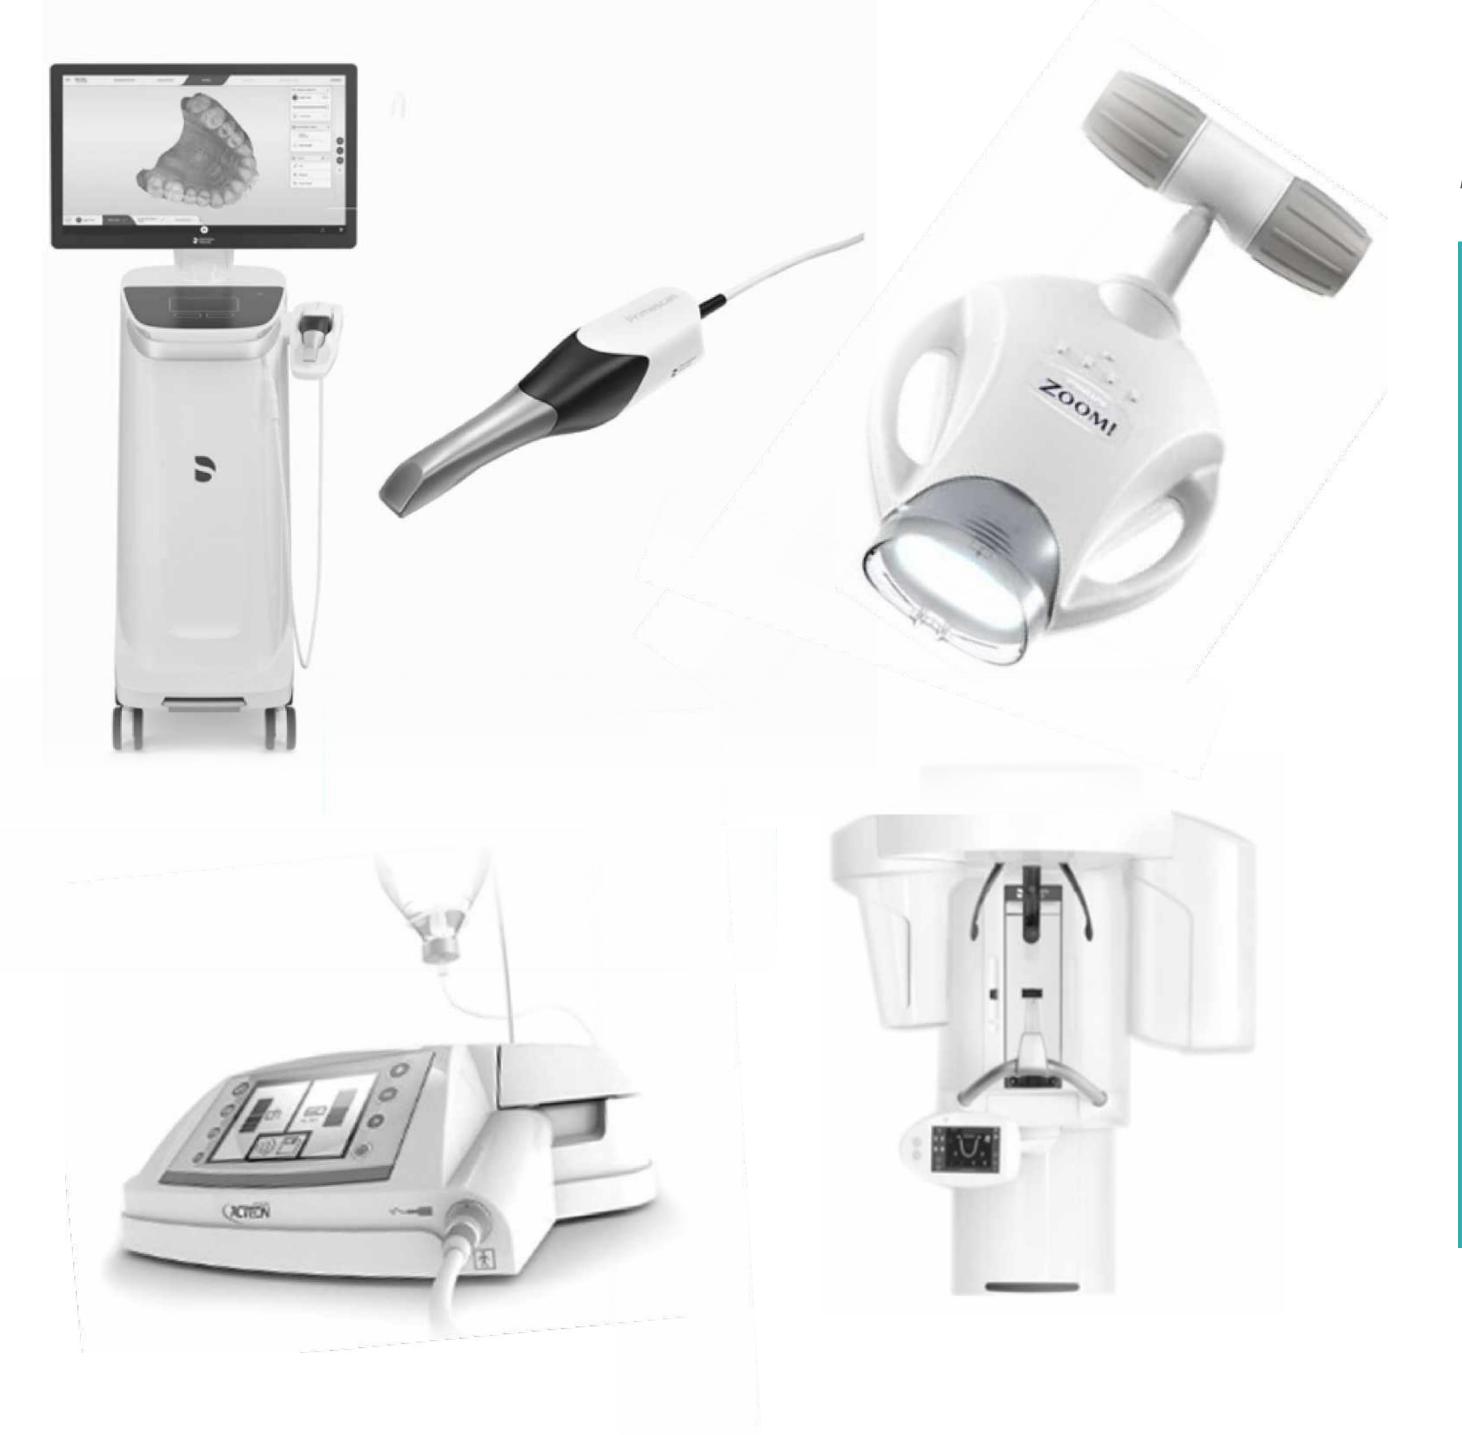

# 

**Modern intraoral scanner** 

Replaces tooth prints

## **OUR EQUIPMENT**

Milling station for ceramics and composite

Dental microscopes
Everything is important to us to the smallest detail

Computer tomograph 3D shots

Anodizer for coloring metal

**Zirconia Sintering Furnaces** 