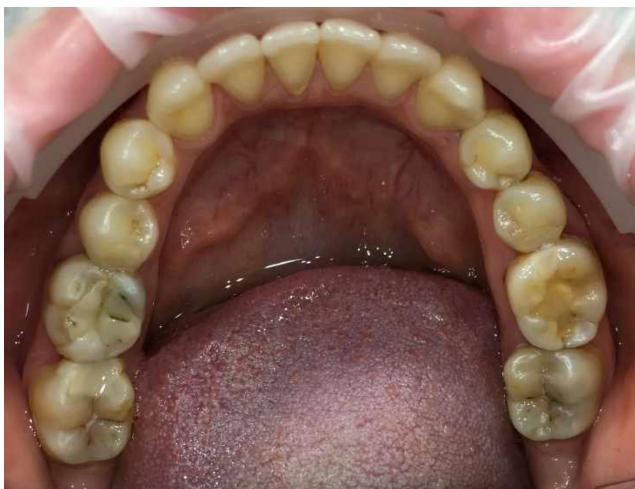

### Complete teeth restoration

- Quality treatment and teeth restoration under the microscope
- Ceramic and zirconia crowns
- Choice of color from the whitest to natural shades
- Digital manufacturing protocol allows restoration of upper and lower teeth in just 3 visits
- We can carry out all manipulations in sedation you sleep, we work

#### The following procedures are performed in sedation:

- **Treatment complete restoration of all teeth in 1 2 visits**
- Implantation both when installing single implants and when restoring dentition on implants **ALL on 4**
- Wisdom tooth extraction
- Prosthetics the use of digital technology allows manufacturing and fixing Crowns / veneers / ceramic fillings while you sleep