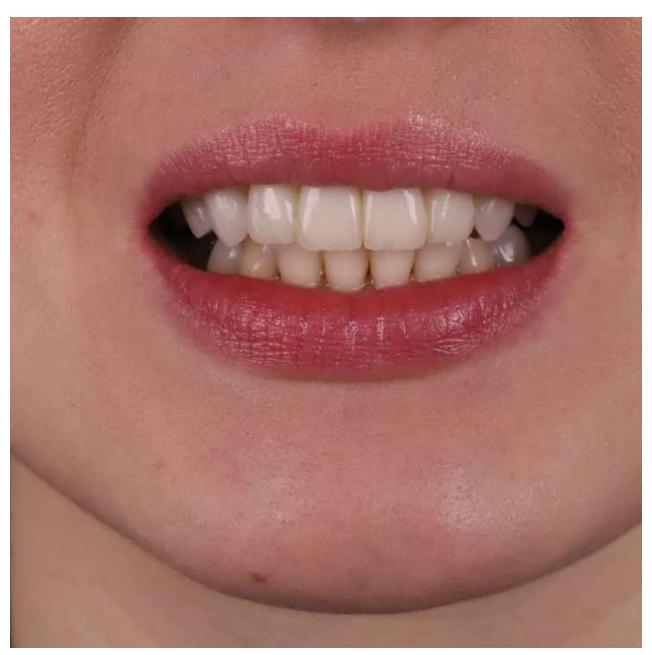

## Ceramic and composite veneers Ceramic and zirconium oxide crowns

Frontal section

- No metal is used for tooth prosthetics
- **CEREC technology** tooth restoration during one visit
- **Materials of choice** Features of Emax (ceramics) and Empress (composite) are very similar to the tooth enamel
- Tooth restoration is carried out with the use of CAD / CAM digital technologies
- Fixation of crowns and veneers is carried out only under insulating film (cofferdam) and a microscope

## Veneers without tooth preparation NoPrep ceramic and composite veneers

- **CEREC technology** tooth restoration during one visit
- **Materials of choice** Features of Emax (ceramics) and Empress (composite) are very similar to the tooth enamel. Photocomposite Asteria Estelite Esthet Xhd
- Patients in our clinic can get a beautiful smile without Teeth Grinding / Teeth Preparation Anesthetics

#### Zirconium oxide crowns Ceramic crowns and fillings / inlay onlay overlay **Lateral sections**

- Inlay onlay overlay are ceramic fillings.
  The difference between them is how much of a tooth area they can restore.
- **CEREC technology** tooth restoration during one visit
- Emax (ceramics) and Emax ZirCAD (zirconium oxide) are the materials used in our clinic
- Tooth restoration is carried out with the use of CAD / CAM digital technologies
- Fixation of crowns and veneers is carried out only under an insulating film (cofferdam) and a microscope