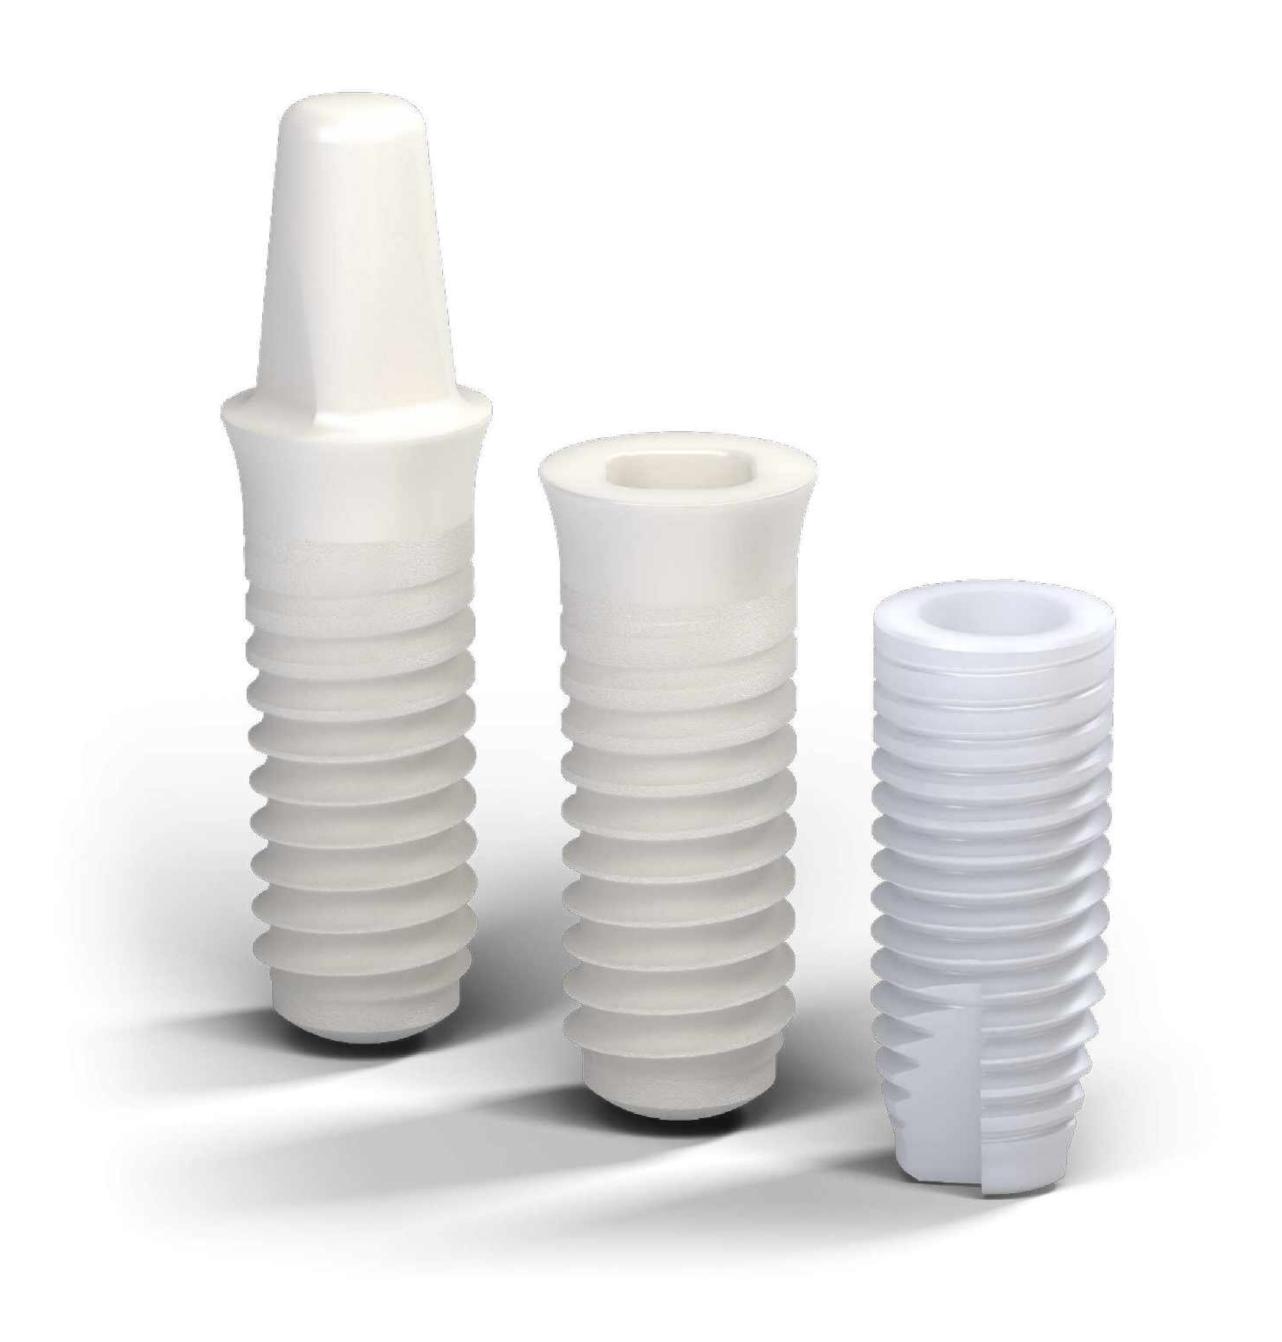

## Implantation zirconium oxide implants

PRICE OF IMPLANT WITH CROWN

- Zirconium oxide implants made by Straumann
- Absolutely bio inert
- White on the inside and the outside
- No metal contacting with the human organism
- Are installed both in the aesthetic zones and lateral sections

#### titanium implants

PRICE OF IMPLANT WITH CROWN

- The clinic uses implants of only well-known brands
- Due to surgical templates the implant is installed in the right position
- During the implantation we carry out gingivoplastics around the implant, protecting it thus against the infection
- Tooth extraction + implant and crown installation all this in one visit
- We carry out the implantation without cuts

### Implant prosthetics

- Crowns on implants are made only from biocompatible materials, ceramics and zirconium oxide
- All constructions are made with a screw fixation
- CAD / CAM technology ensures high presicion of making and installation of the construction
- In most cases, an intraoral scanner is used instead of impressions with impression material
- We have our own laboratory, so all forms and designs are made within a short period of time