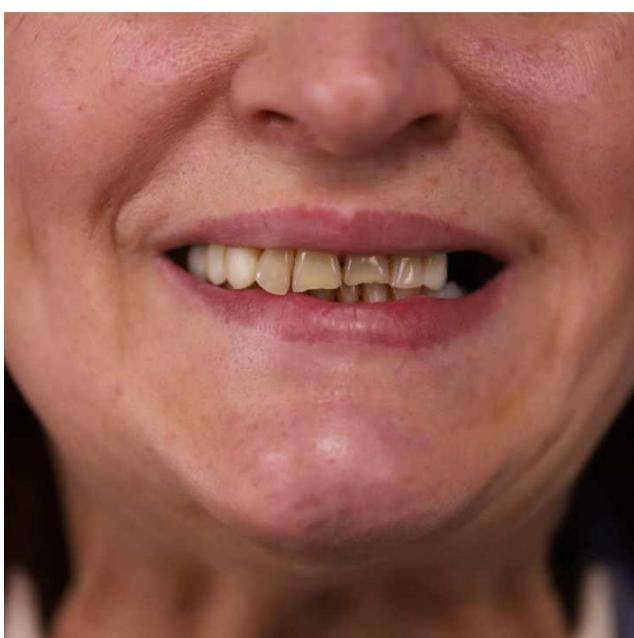

### Complete teeth restoration

- Quality treatment and teeth restoration under the microscope
- Ceramic and zirconia crowns
- Choice of color from the whitest to natural shades
- Digital manufacturing protocol allows restoration of upper and lower teeth in just 3 visits
- We can carry out all manipulations in sedation you sleep, we work

#### The following procedures are performed in sedation:

- **Treatment complete restoration of all teeth in 1 2 visits**
- Implantation both when installing single implants and when restoring dentition on implants **ALL on 4**
- Wisdom tooth extraction
- Prosthetics the use of digital technology allows manufacturing and fixing Crowns / veneers / ceramic fillings while you sleep

#### **Benefits of analgesic treatment:**

- All manipulations are painless and presumably better recovery after major surgery interventions
- An opportunity to restore all teeth in just 1-2 visits Sedation is provided by a team of experienced anesthetists