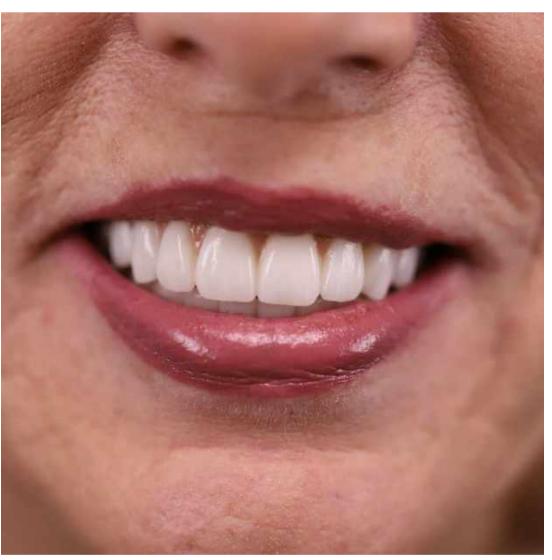

## Ceramic and composite veneers Ceramic and zirconium oxide crowns

Frontal section

- No metal is used for tooth prosthetics
- **CEREC technology** tooth restoration during one visit
- **Materials of choice** Features of Emax (ceramics) and Empress (composite) are very similar to the tooth enamel
- Tooth restoration is carried out with the use of CAD / CAM digital technologies
- Fixation of crowns and veneers is carried out only under insulating film (cofferdam) and a microscope

## Veneers without tooth preparation NoPrep ceramic and composite veneers

- **CEREC technology** tooth restoration during one visit
- **Materials of choice** Features of Emax (ceramics) and Empress (composite) are very similar to the tooth enamel. Photocomposite Asteria Estelite Esthet Xhd
- Patients in our clinic can get a beautiful smile without Teeth Grinding / Teeth Preparation Anesthetics

### Complete teeth restoration

- Quality treatment and teeth restoration under the microscope
- Ceramic and zirconia crowns
- Choice of color from the whitest to natural shades
- Digital manufacturing protocol allows restoration of upper and lower teeth in just 3 visits
- We can carry out all manipulations in sedation you sleep, we work