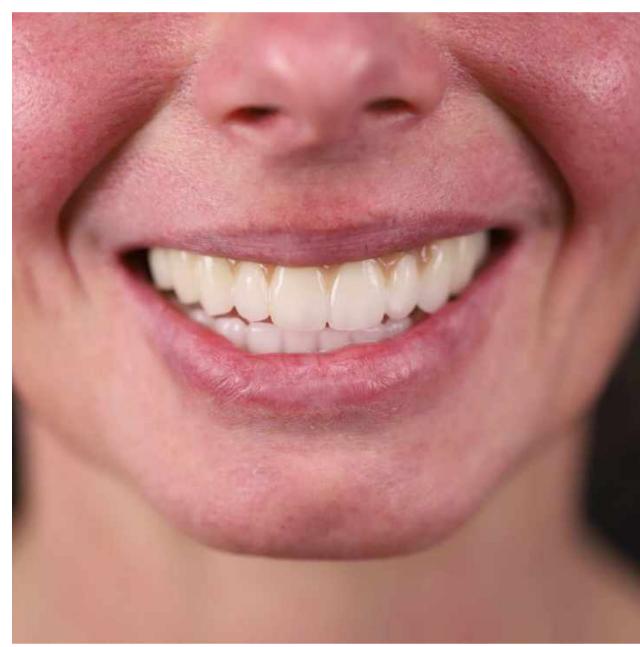

## Ceramic and composite veneers Ceramic and zirconium oxide crowns

Frontal section

- No metal is used for tooth prosthetics
- **CEREC technology** tooth restoration during one visit
- **Materials of choice** Features of Emax (ceramics) and Empress (composite) are very similar to the tooth enamel
- Tooth restoration is carried out with the use of CAD / CAM digital technologies
- Fixation of crowns and veneers is carried out only under insulating film (cofferdam) and a microscope

## Veneers without tooth preparation NoPrep ceramic and composite veneers

- **CEREC technology** tooth restoration during one visit
- **Materials of choice** Features of Emax (ceramics) and Empress (composite) are very similar to the tooth enamel. Photocomposite Asteria Estelite Esthet Xhd
- Patients in our clinic can get a beautiful smile without Teeth Grinding / Teeth Preparation Anesthetics

#### Zirconium oxide crowns Ceramic crowns and fillings / inlay onlay overlay **Lateral sections**

- Inlay onlay overlay are ceramic fillings.
  The difference between them is how much of a tooth area they can restore.
- **CEREC technology** tooth restoration during one visit
- Emax (ceramics) and Emax ZirCAD (zirconium oxide) are the materials used in our clinic
- Tooth restoration is carried out with the use of CAD / CAM digital technologies
- Fixation of crowns and veneers is carried out only under an insulating film (cofferdam) and a microscope