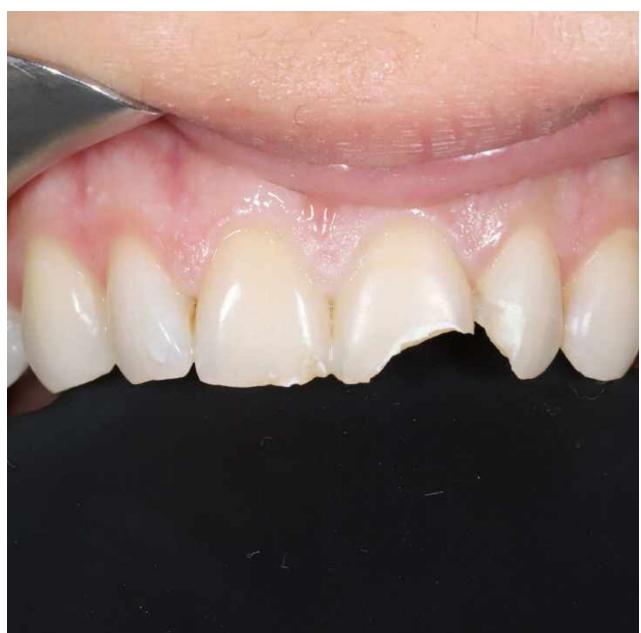

## Ceramic and composite veneers Ceramic and zirconium oxide crowns

Frontal section

- No metal is used for tooth prosthetics
- **CEREC technology** tooth restoration during one visit
- **Materials of choice** Features of Emax (ceramics) and Empress (composite) are very similar to the tooth enamel
- Tooth restoration is carried out with the use of CAD / CAM digital technologies
- Fixation of crowns and veneers is carried out only under insulating film (cofferdam) and a microscope

## Veneers without tooth preparation NoPrep ceramic and composite veneers

- **CEREC technology** tooth restoration during one visit
- **Materials of choice** Features of Emax (ceramics) and Empress (composite) are very similar to the tooth enamel. Photocomposite Asteria Estelite Esthet Xhd
- Patients in our clinic can get a beautiful smile without Teeth Grinding / Teeth Preparation Anesthetics

#### Zirconium oxide crowns Ceramic crowns and fillings / inlay onlay overlay **Lateral sections**

- Inlay onlay overlay are ceramic fillings.
  The difference between them is how much of a tooth area they can restore.
- **CEREC technology** tooth restoration during one visit
- Emax (ceramics) and Emax ZirCAD (zirconium oxide) are the materials used in our clinic
- Tooth restoration is carried out with the use of CAD / CAM digital technologies
- Fixation of crowns and veneers is carried out only under an insulating film (cofferdam) and a microscope