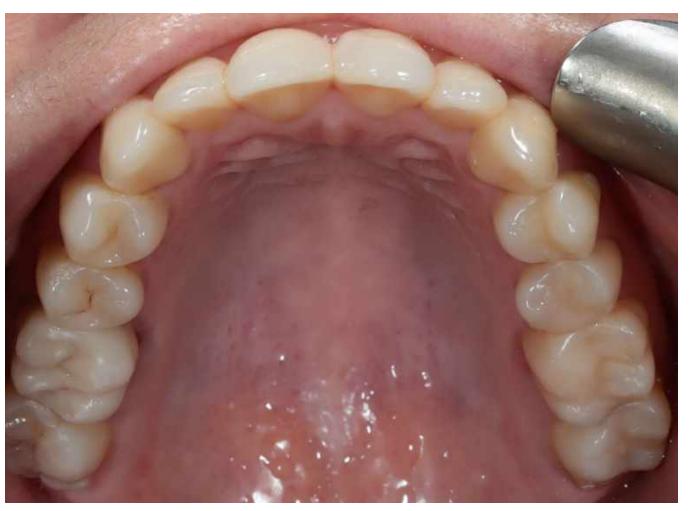

## Veneers without tooth preparation NoPrep ceramic and composite veneers

- **CEREC technology** tooth restoration during one visit
- **Materials of choice** Features of Emax (ceramics) and Empress (composite) are very similar to the tooth enamel. Photocomposite Asteria Estelite Esthet Xhd
- Patients in our clinic can get a beautiful smile without Teeth Grinding / Teeth Preparation Anesthetics

  - Long visits of the dental clinic
- Fixation of crowns and veneers is carried out only under insulating film (cofferdam) and a microscope