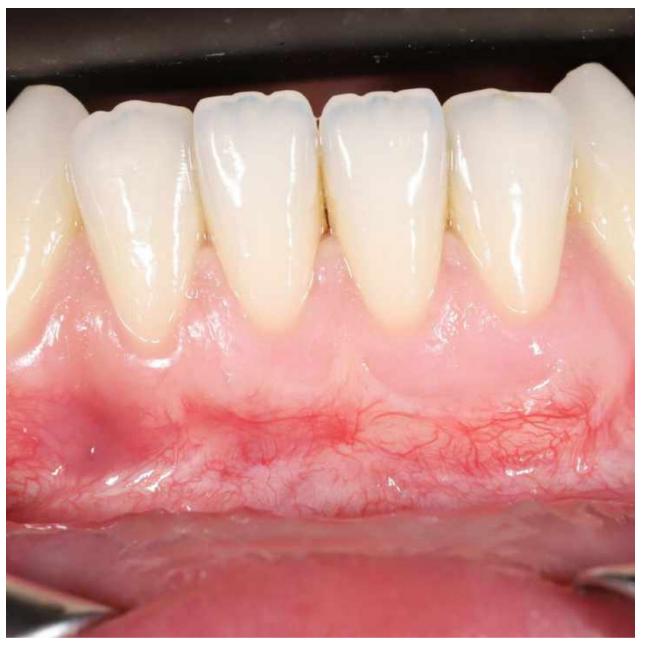

## Tooth restoration with a composite: caries treatment

- Caries treatment is carried out only under a microscope
   allows to eliminate caries with maximum preservation of tooth tissues
   control of the distribution of the composite, control of grinding and polishing
   allows you to keep teeth with deep caries alive

- For restoration premium-grade materials are used
- Tooth restoration is carried out under insulating film (cofferdam) and a microscope to ensure the cleanliness of the working field.
- Quality restoration allows to preserve the tooth "alive" even in case of deep defects