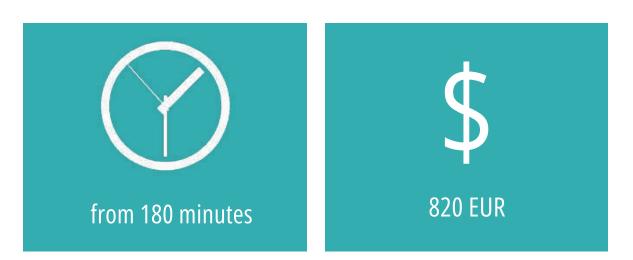

We have our own laboratory, so all forms and designs are made within a short period of time

Crown on the implant in the lateral section 820 EUR Crown on the implant in the frontal section 1 020 EUR Bridge on 2 implants for 3 units in the lateral section 2 440 EUR Bridge on 2 implants for 3 units in the frontal section 3 050 EUR