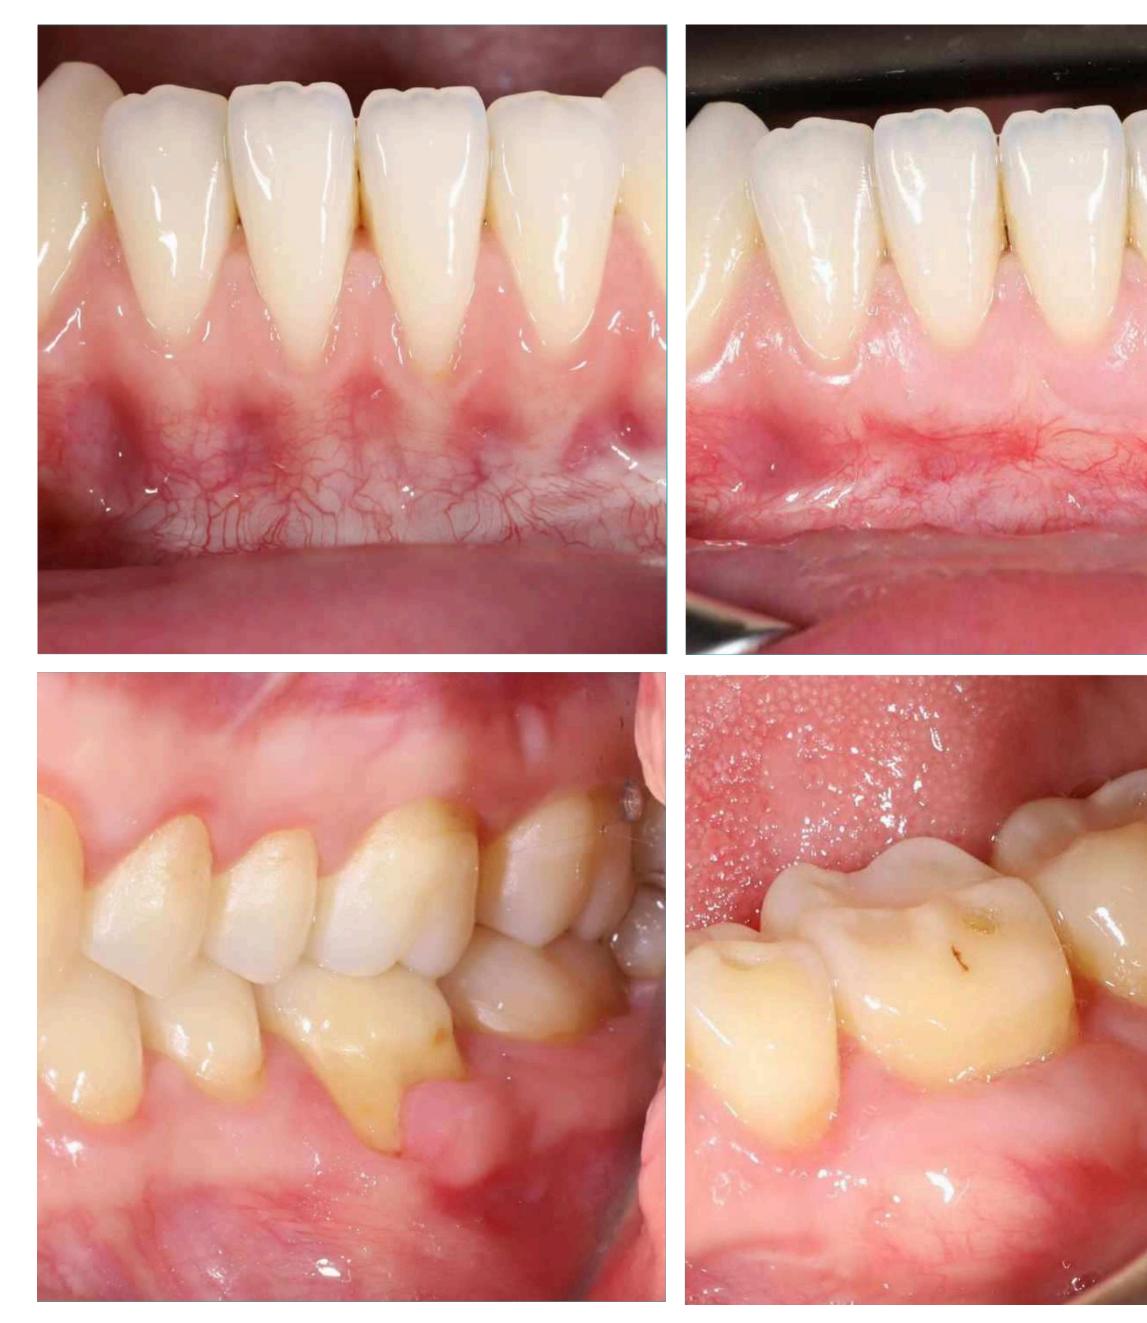

# Gingivoplastics

Soft tissue repair is performed both **around implants and around the teeth**. Gingivoplastics helps to:

Cover the exposed and sensitive dental cervixes

Cover the wedge-shaped defects of the dental cervixes

Provides reliable protection of the implant from food and infection

Helps improve tooth aesthetics in the smile area

Gingivoplastics is always performed with magnifying optics.