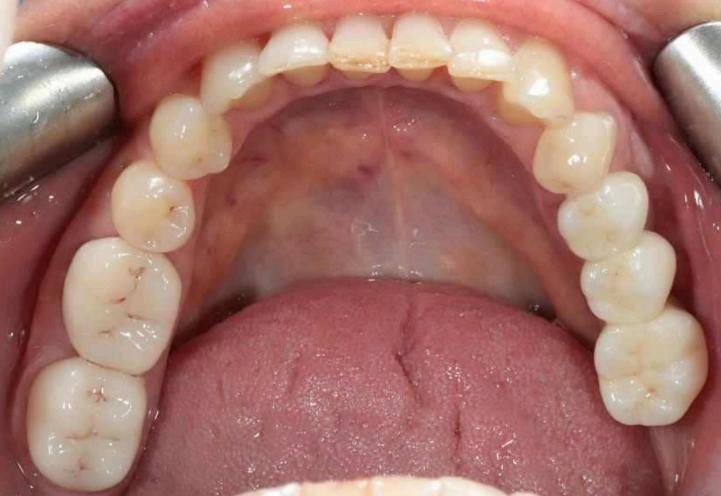

### Ceramic and zirconia crowns

Digital manufacturing protocol allows restoration of upper and lower teeth in just 3 visits

We can carry out all manipulations in sedation - you sleep, we work

At THE Color Secrets (D)

Analgesic sedation Treatment / Prosthetics / Implantation / Extraction

The following procedures are performed in sedation:

Treatment - complete restoration of all teeth in 1 - 2 visits

Implantation - both when installing single implants and when restoring dentition on implants **ALL on 4** 

#### Benefi ts of analgesic treatment:

All manipulations are painless and presumably better recovery after major surgery interventions

An opportunity to restore all teeth in just 1-2 visits Sedation is provided by a team of experienced anesthetists