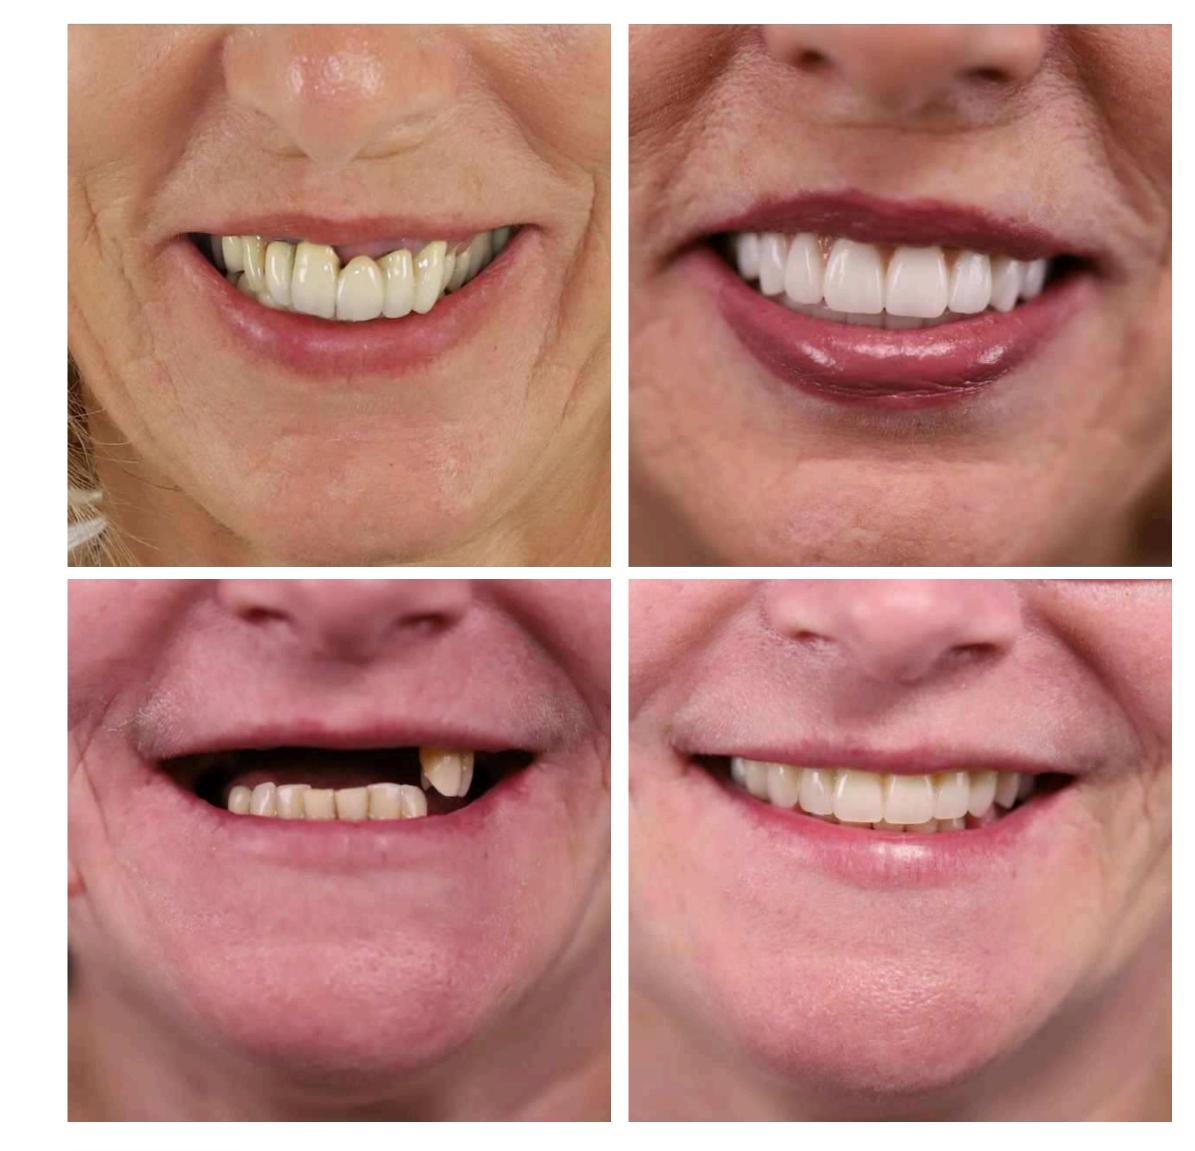

# Complete teeth restoration

### Ceramic and zirconia crowns

Digital manufacturing protocol allows restoration of upper and lower teeth in just 3 visits

We can carry out all manipulations in sedation - you sleep, we work

At THE Color Secrets (D)