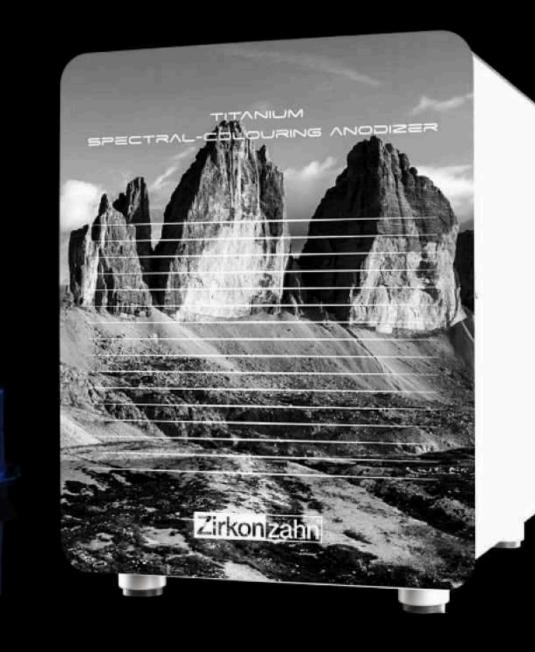

# OUR EQUIPMENT

Milling station for ceramics and composite 4

Milling station for Zirconium, Titan and plastic

> dSmile dSmile.cz +420 777 212 070 | info@dsmile.cz

5

**Computer tomograph** 3D shots 07

**Anodizer** for coloring metal