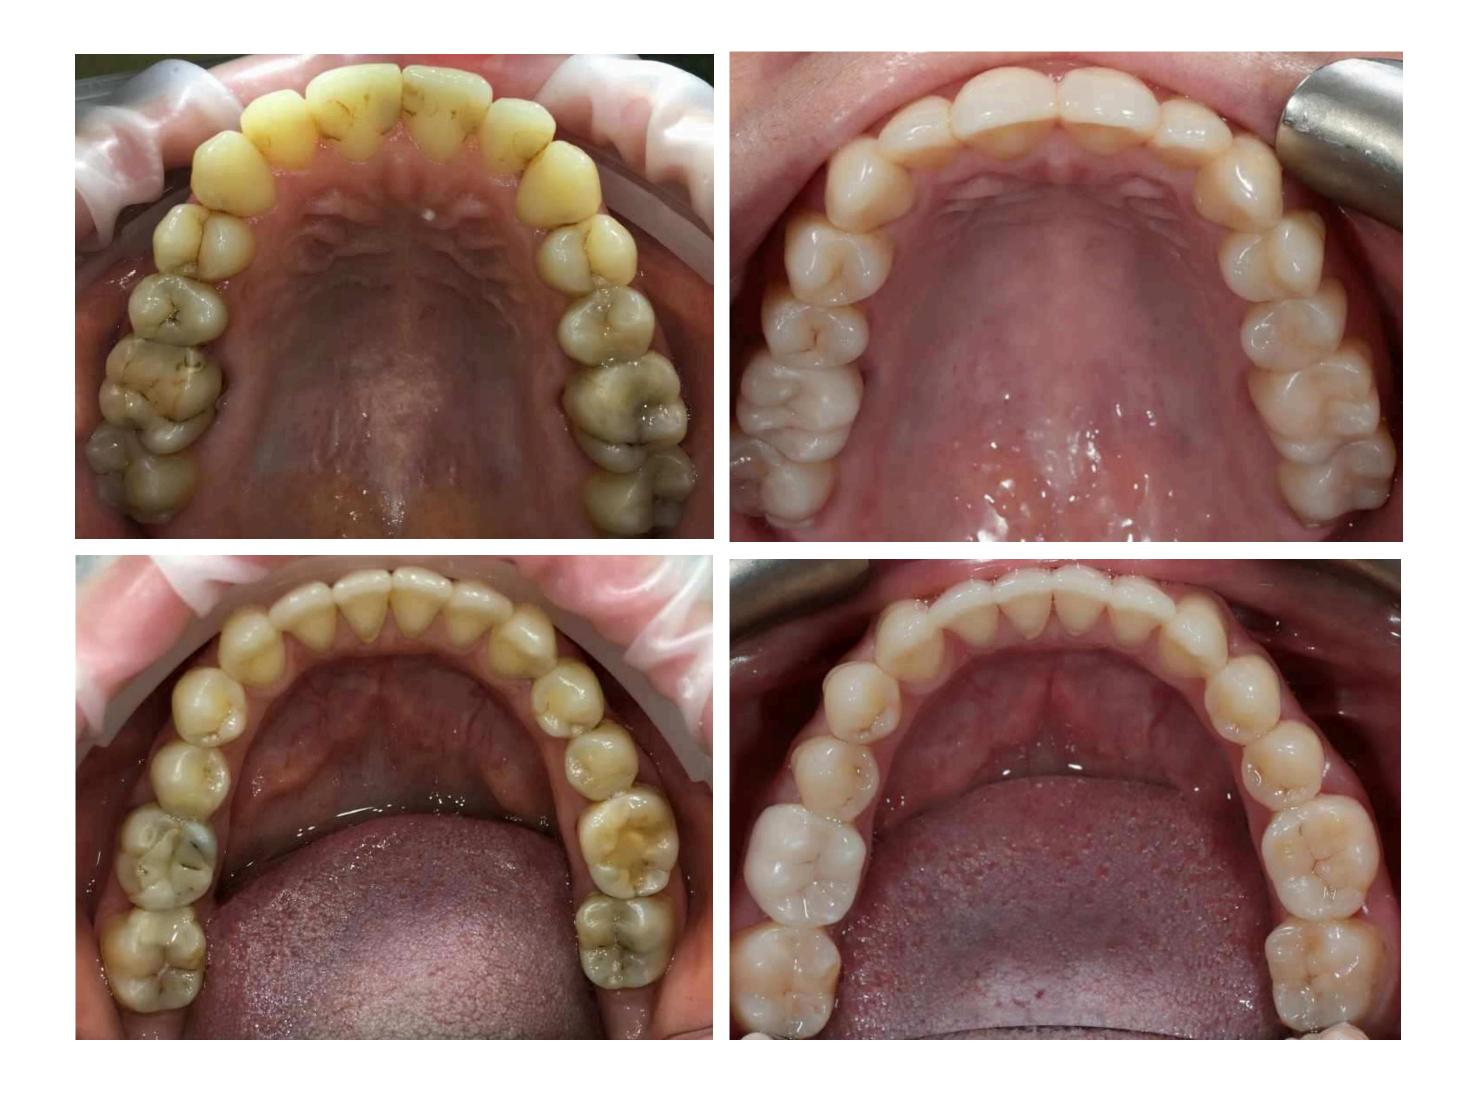

# Complete teeth restoration

### Ceramic and zirconia crowns

Digital manufacturing protocol allows restoration of upper and lower teeth in just 3 visits

We can carry out all manipulations in sedation - you sleep, we work

At THE Color Secrets (D)