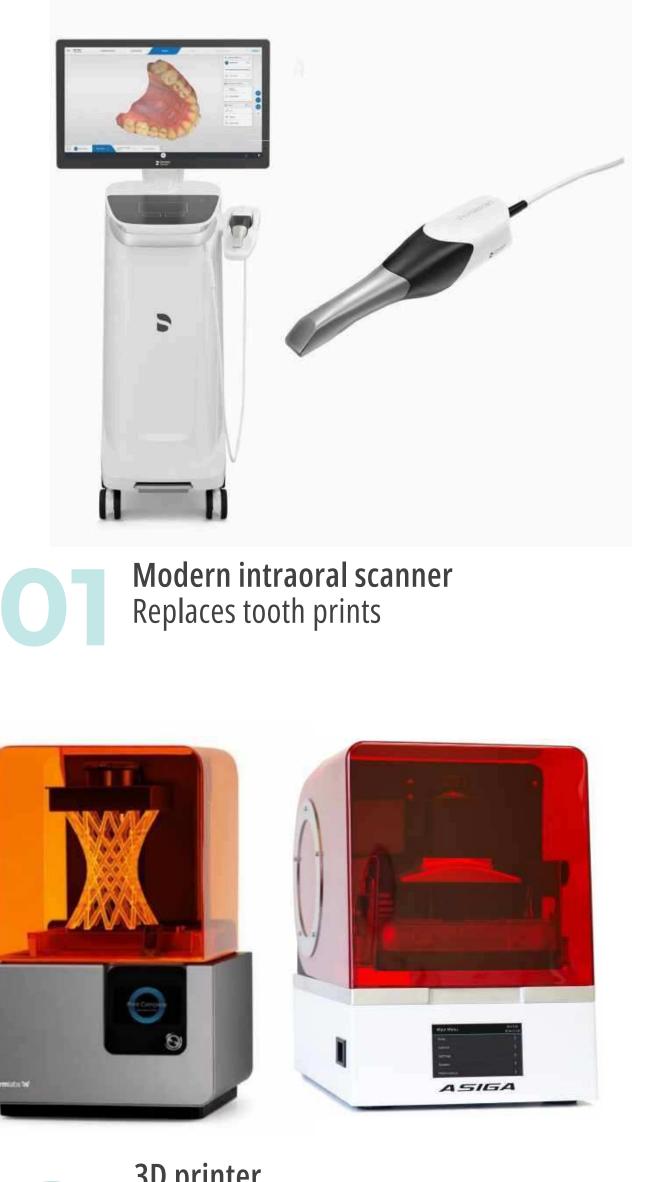

Night guide

125 EUR 112 EUR 710 EUR 270 EUR 190 EUR

330 EUR 655 EUR

150 EUR

3D printer We will "print" your new smile in less than 2 hours