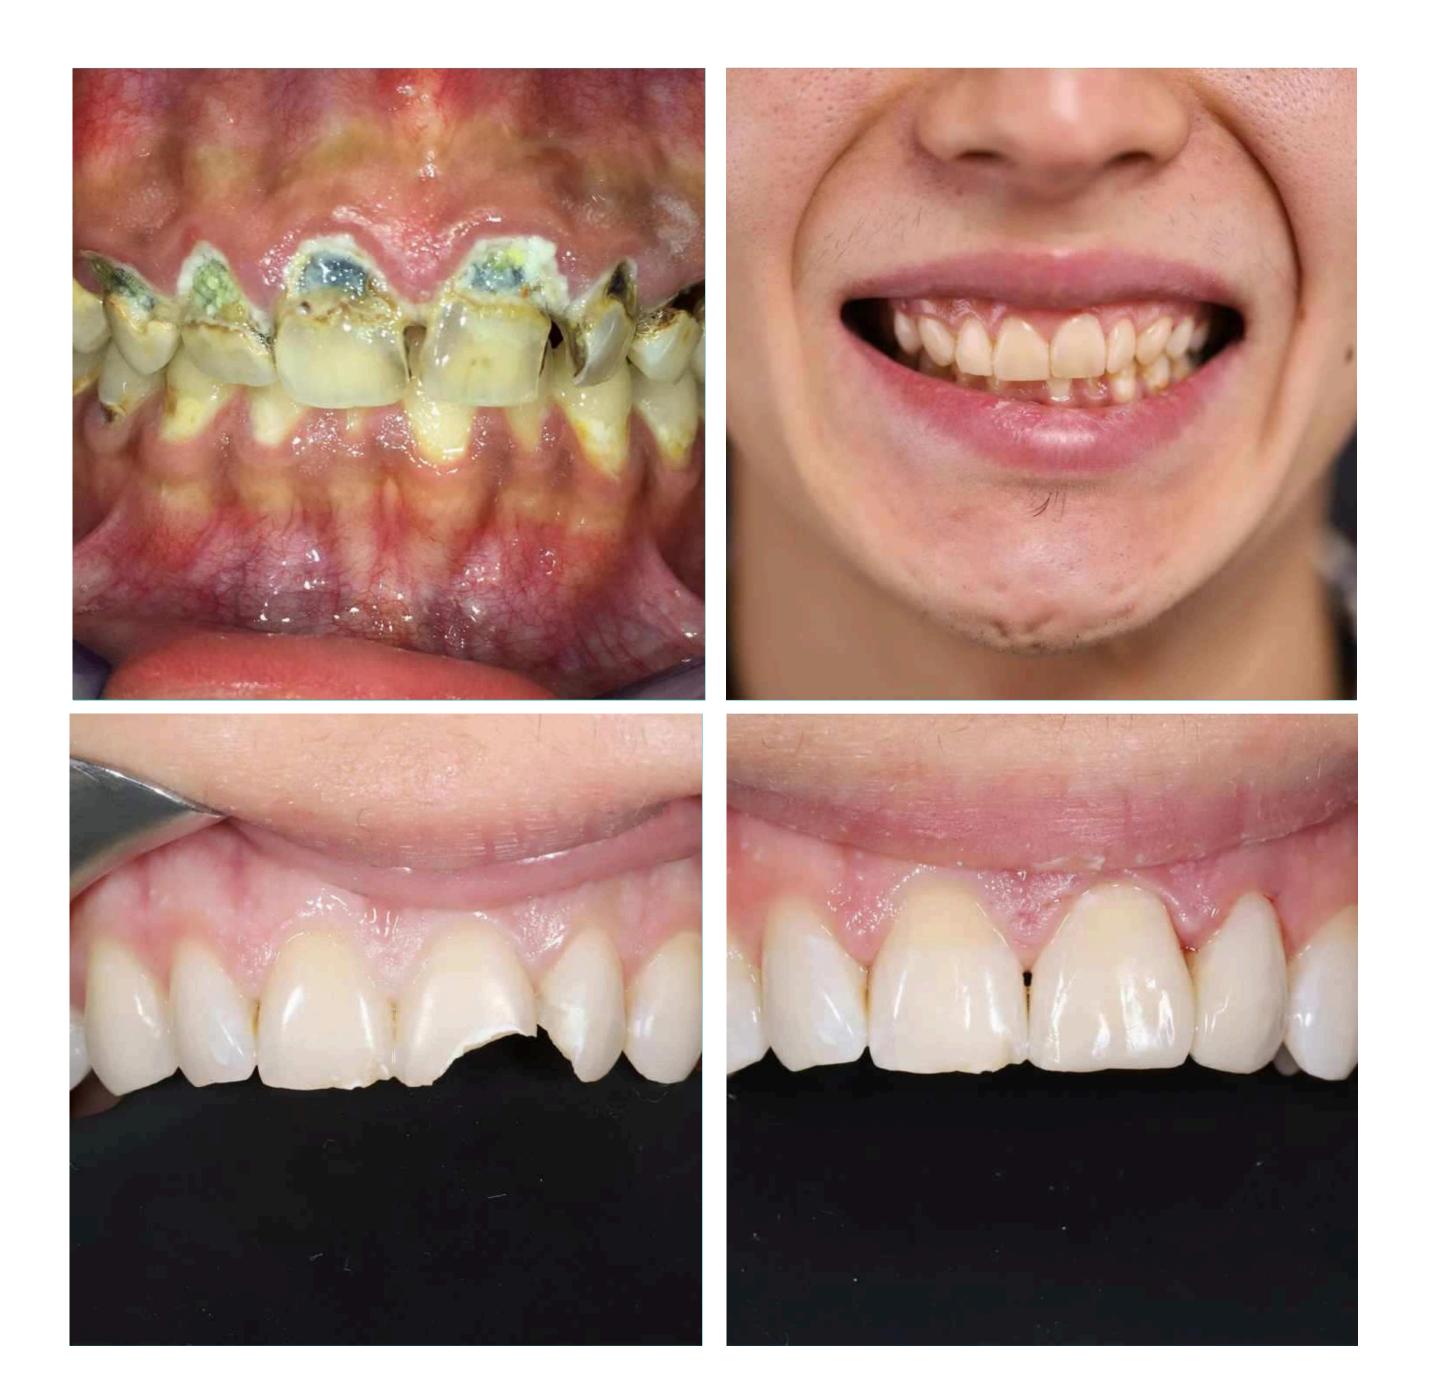

Tooth restoration with a composite: caries treatment

Caries treatment is carried out only under a microscope
allows to eliminate caries with maximum preservation of tooth tissues - control of the distribution of the composite, control of grinding and polishing - allows you to keep teeth with deep caries alive

For restoration premium - gradematerials are used

Tooth restoration is carried out under **insulating film (cofferdam) and a microscope** to ensure the cleanliness of the working field.

Quality restoration allows to preserve the tooth "alive" even in case of deep defects