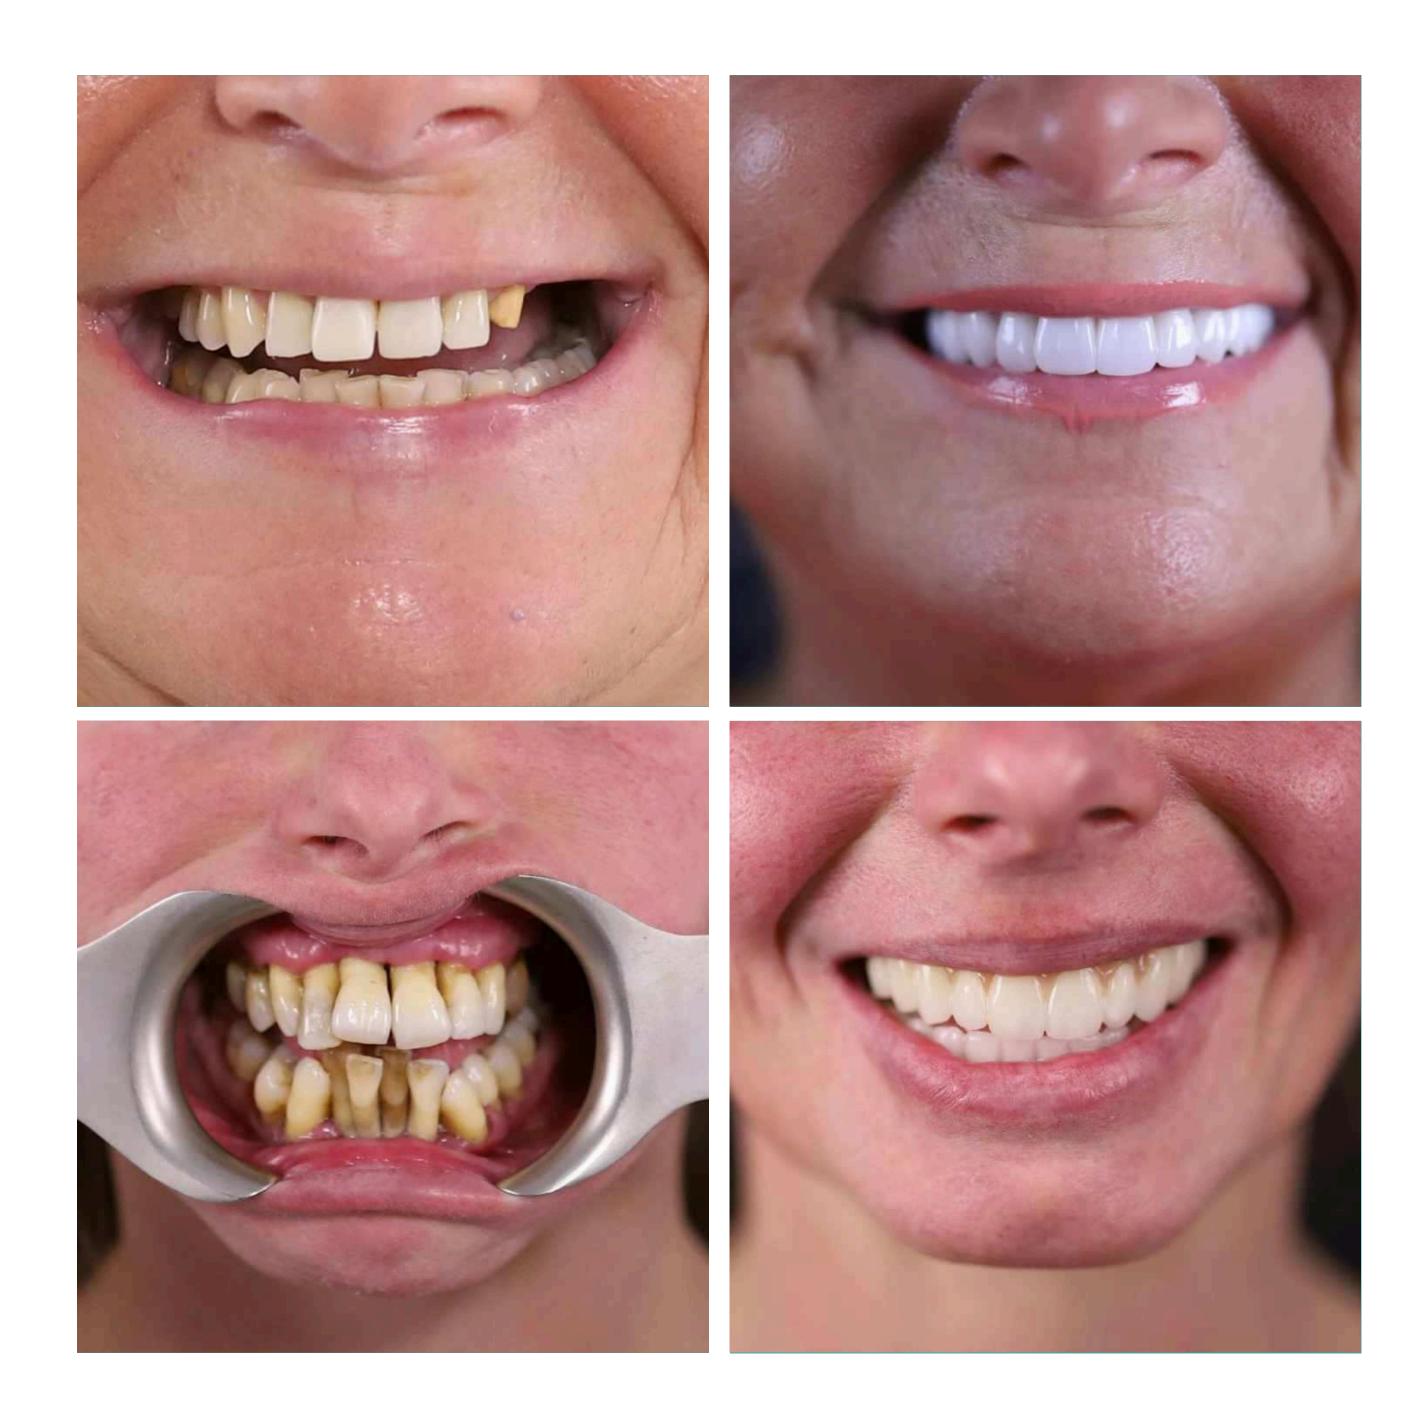

# Implant prosthetics

Crowns on implants are made only from **biocompatible materials**, ceramics and zirconium oxide

All constructions are made with a screw fixation

In most cases, an intraoral scanner is used instead of impressions with **impression material** 

We have our own laboratory, so all forms and designs are made within a short period of time

Crown on the implant in the lateral section 820 EUR Crown on the implant in the frontal section 1 020 EUR Bridge on 2 implants for 3 units in the lateral section 2 440 EUR Bridge on 2 implants for 3 units in the frontal section 3 050 EUR