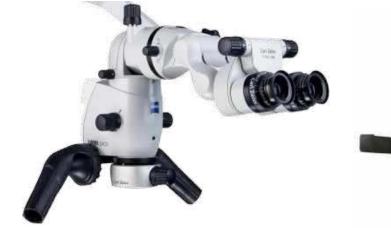

Provides reliable protection of the implant from food and infection

Helps improve tooth aesthetics in the smile area

Gingivoplastics is always performed with magnifying optics.

## Endodontics root canals treatment

**3**D X-Ray is carried out for diagnostic

**Dental microscope** is used during the root canals treatment

The root canals are treated by sterile instruments

Chemical treatment is enhanced by **ultrasonic activator** 