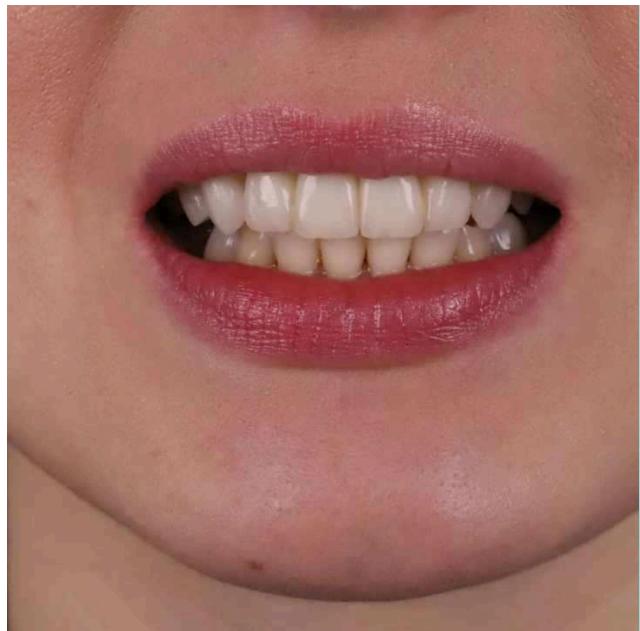

dSmile.cz +420 777 212 070 | info@dsmile.cz

Veneers without tooth preparation NoPrep ceramic and composite veneers

**CEREC technology** - tooth restoration during one visit

### Materials of choice

Features of Emax (ceramics) and Empress (composite) are very similar to the tooth enamel. Photocomposite Asteria Estelite Esthet Xhd

#### Patients in our clinic can get a beautiful smile without Teeth Grinding / Teeth Preparation

- Anesthetics
- Long visits of the dental clinic

Fi xation of crowns and veneers is carried out only under in sulating film (cofferdam) and a microscope