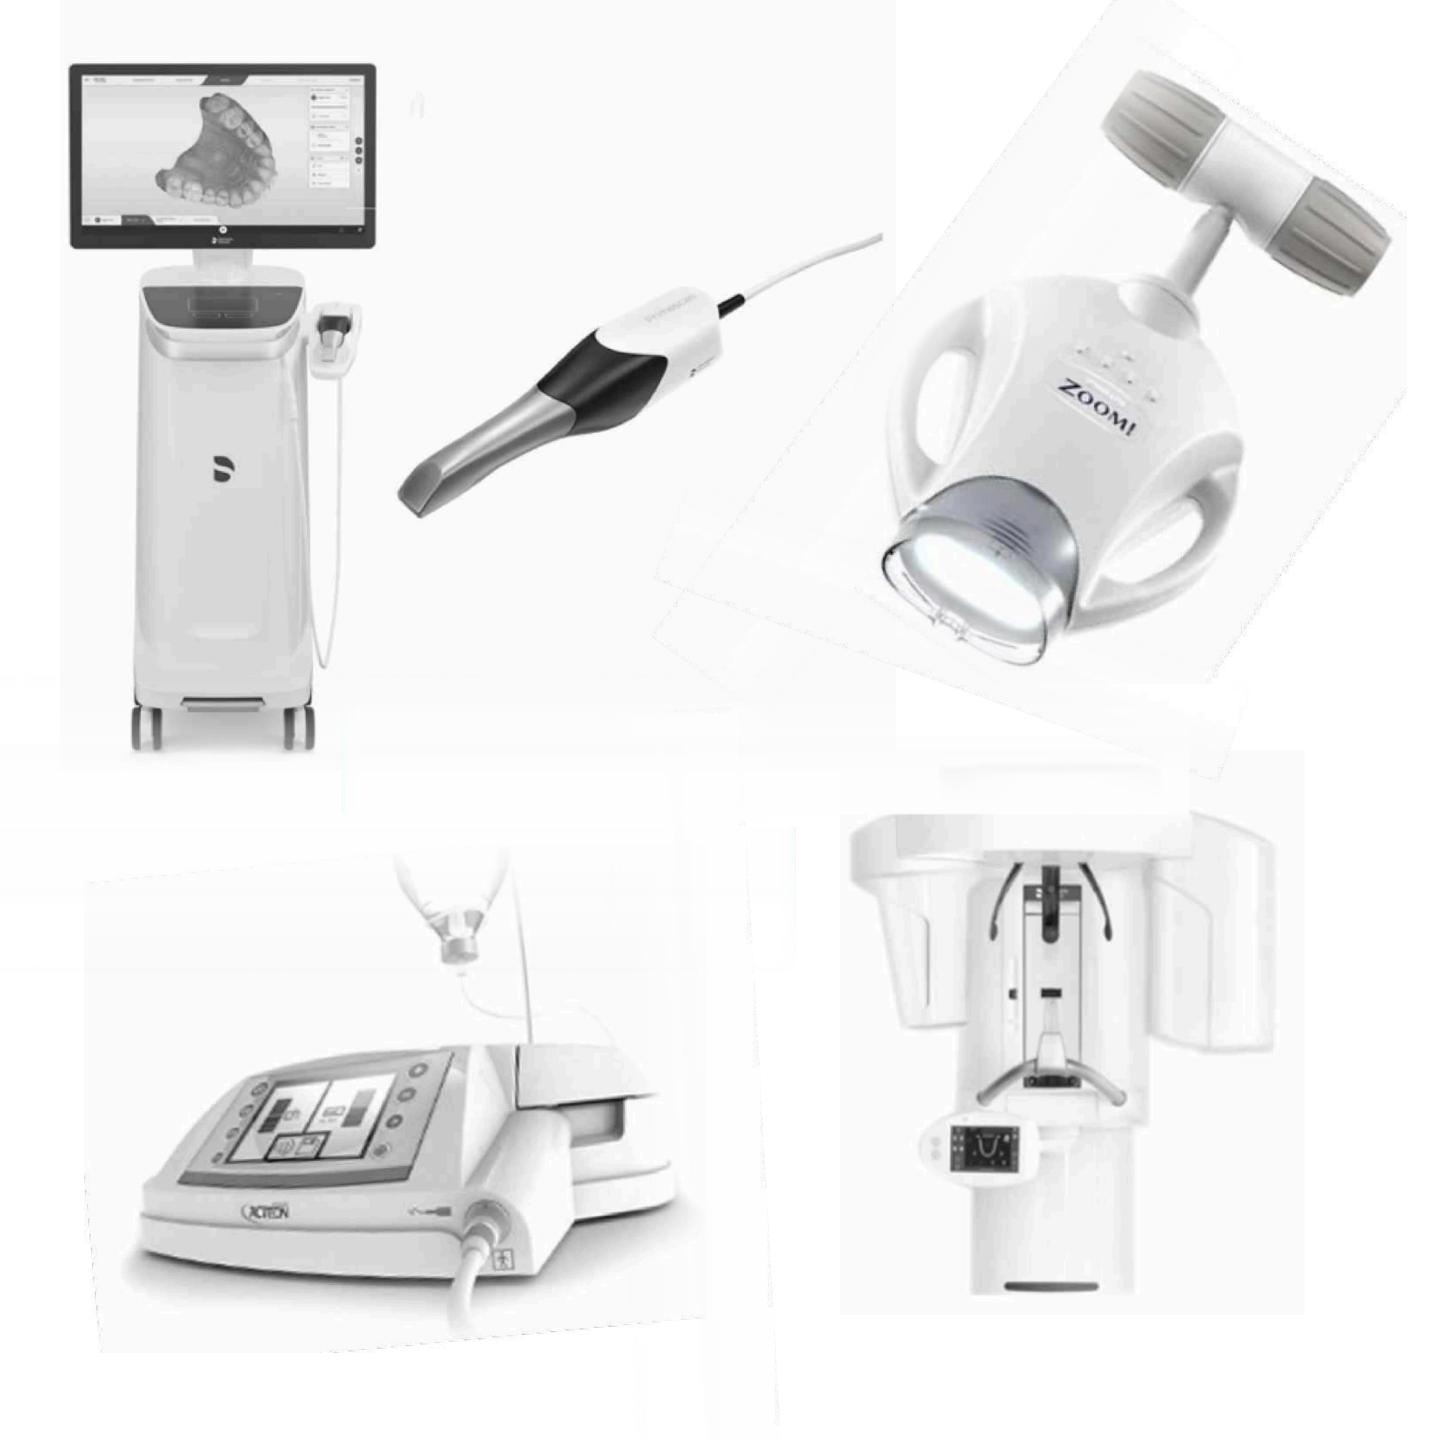

# OUR EQUIPMENT

Milling station for ceramics and composite 4

Milling station for Zirconium, Titan and plastic

> dSmile dSmile.cz +420 777 212 070 | info@dsmile.cz

5

**Computer tomograph** 3D shots 07

**Anodizer** for coloring metal

dSmile.cz +420 777 212 070 | info@dsmile.cz

Additional services

3D X- ray Intraoral scanning

Zoom 4 Professional Whitening Zoom 4 Home Whitening Endo Internal whitening

Tooth extraction Wisdom tooth extraction

Night guide

125 EUR 112 EUR 710 EUR 270 EUR 190 EUR

330 EUR 655 EUR

150 EUR

3D printer We will "print" your new smile in less than 2 hours