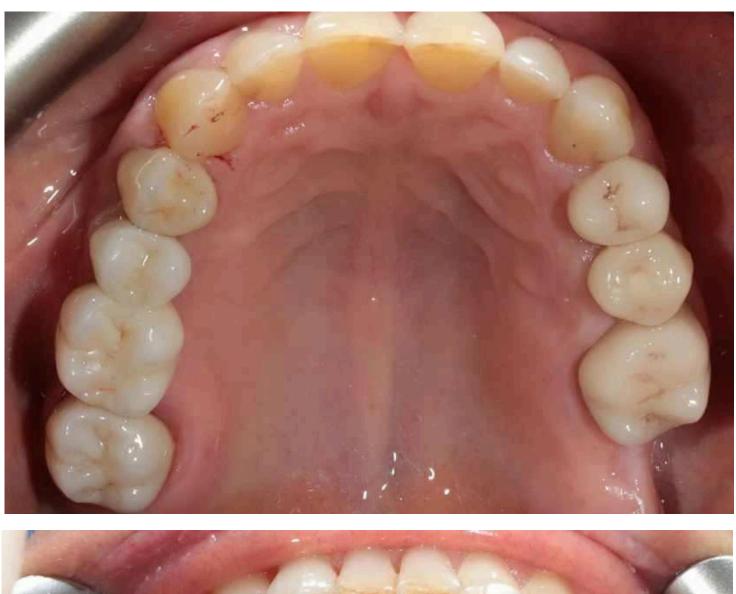

# Ceramic and composite veneers Ceramic and zirconium oxide crowns

**Frontal section** 

No metal is used for tooth prosthetics

**CEREC technology** - tooth restoration during one visit

#### Materials of choice

Features of Emax (ceramics) and Empress (composite) are very similar to the tooth enamel

Tooth restoration is carried out with the use of CAD / CAM digital technologies

Fixation of crowns and veneers is carried out only under insulating film (cofferdam) and a microscope