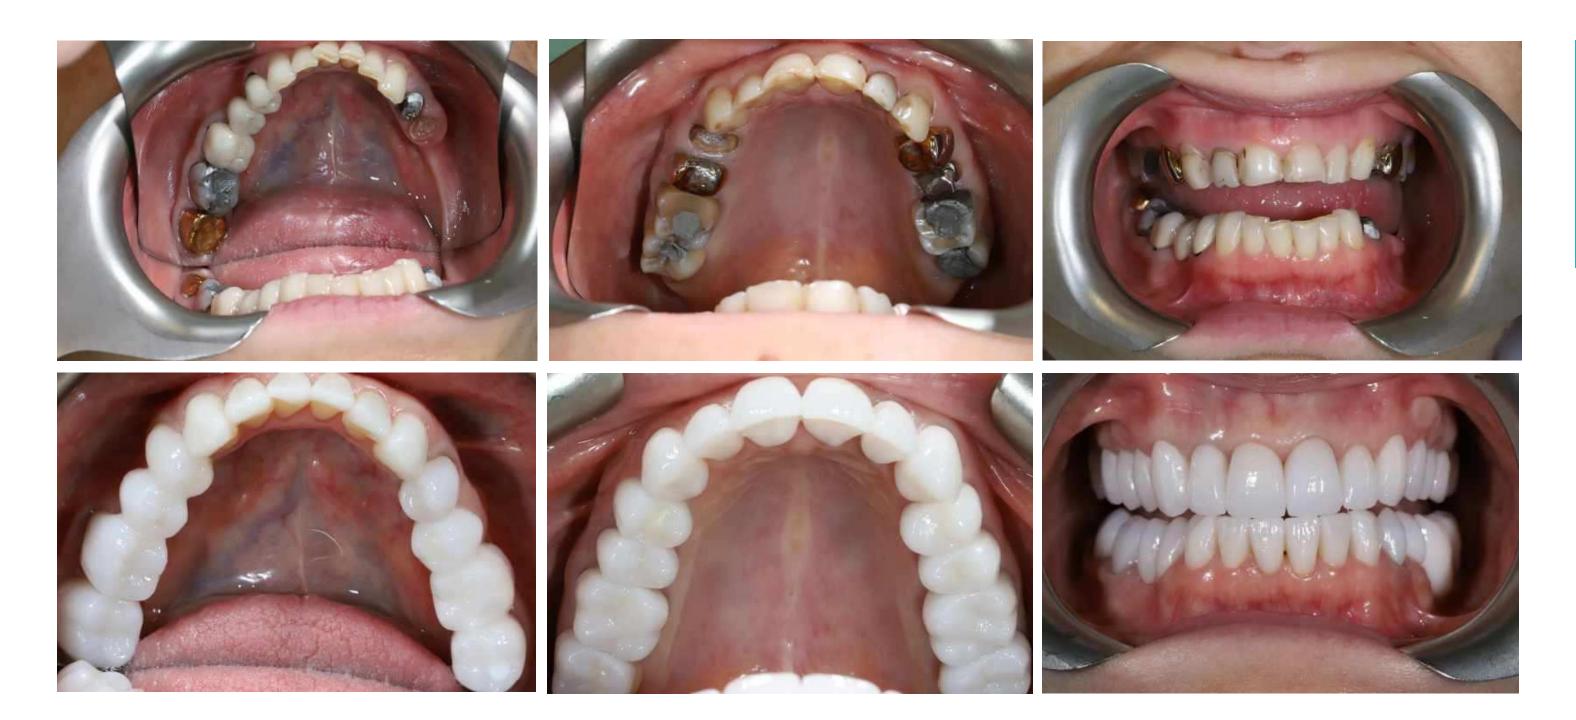

# All on X

Il on 4 implantation system allows you to brig back a healthy smile in just 3 visits

It is carried out in cases when it is impossible to restore teeth or in toothless patients.

From **4 to 8 implants** are installed on the upper or lower jaw

You get new teeth on the day of implant installation

The implants are installed according to a **special template** and the teeth on the implants are made before implantation.

You do not need to wait for healing after tooth extraction - the implants are i nstalled immediately after the extraction. This technique allows to avoid bone plastic

All the procedures are carried out by the surgeons with more than 10 years of experience Our patients' age differs between 30 and 85 years