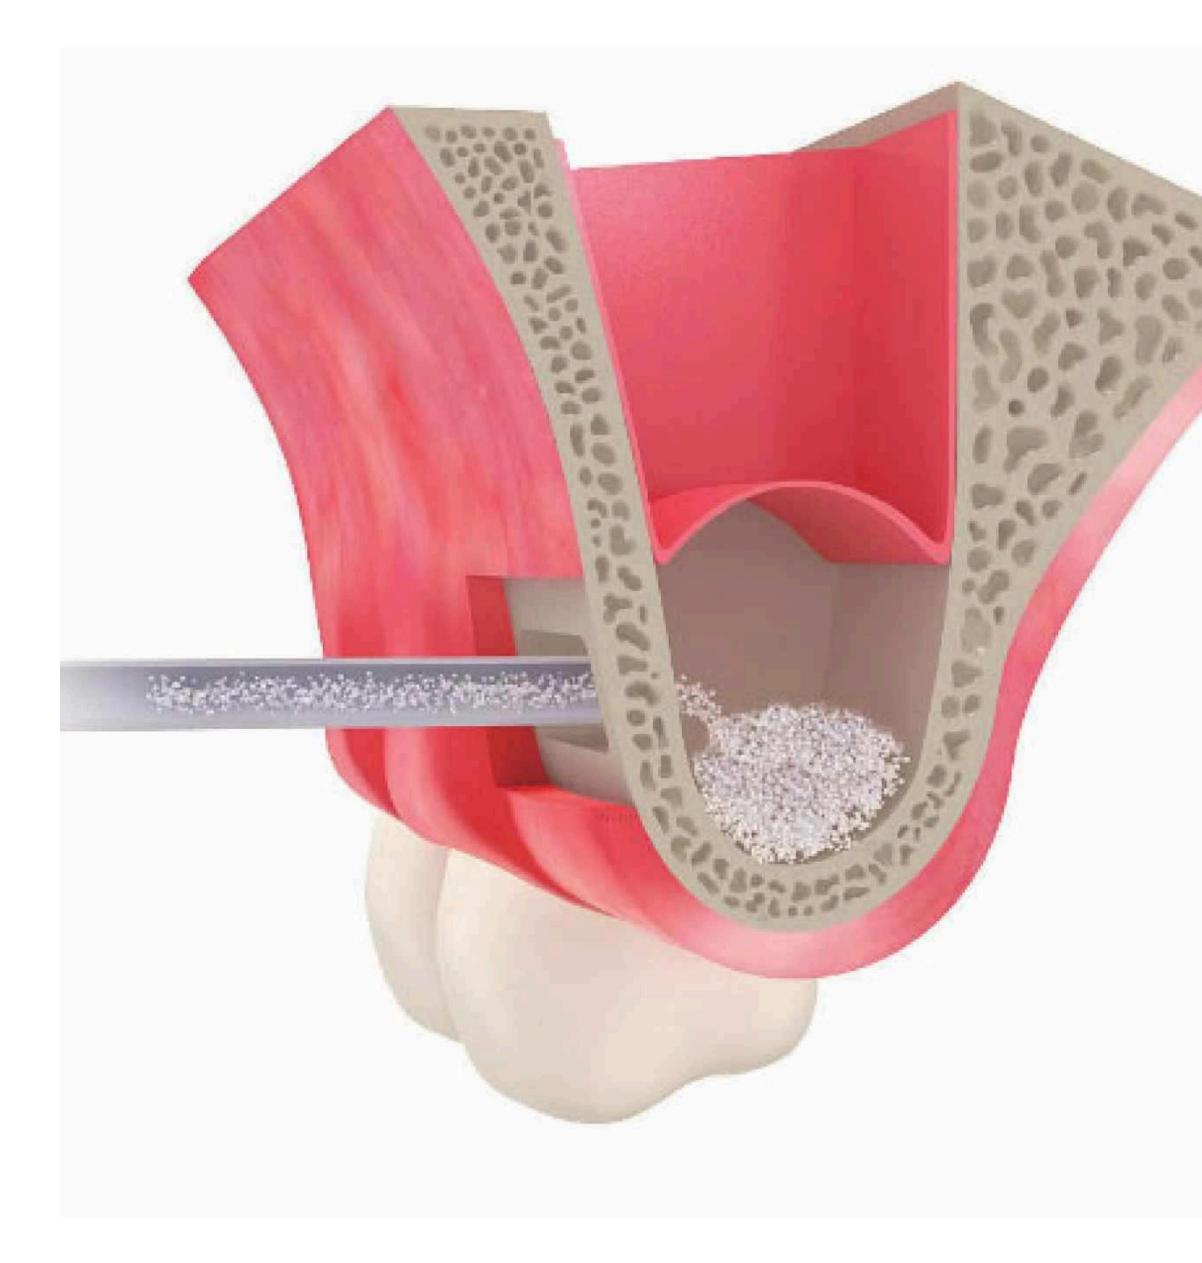

## Bone augmentation

Our clinic carries out all the sinus lifting techniques: open sinus lifting, closed sinus lifting and piezo-intraliffting

We carry out bone augmentation in height and width Horizontal and vertical augmentation

Bone plastics methodics with minimal surgical interventions allow our patients to avoid swelling and other unpleasant sensations

For plastics, bone powder is used. and membranes from the most reliable companies **Geistlich and Botis**s