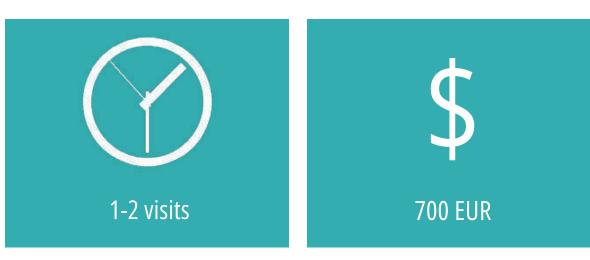

### Ceramic and zirconia crowns

Digital manufacturing protocol allows restoration of upper and lower teeth in just 3 visits

We can carry out all manipulations in sedation - you sleep, we work

At THE Color Secrets (D)

Analgesic sedation Treatment / Prosthetics / Implantation / Extraction

The following procedures are performed in sedation:

Treatment - complete restoration of all teeth in 1 - 2 visits

Implantation - both when installing single implants and when restoring dentition on implants **ALL on 4** 

#### Benefi ts of analgesic treatment:

All manipulations are painless and presumably better recovery after major surgery interventions

An opportunity to restore all teeth in just 1-2 visits Sedation is provided by a team of experienced anesthetists