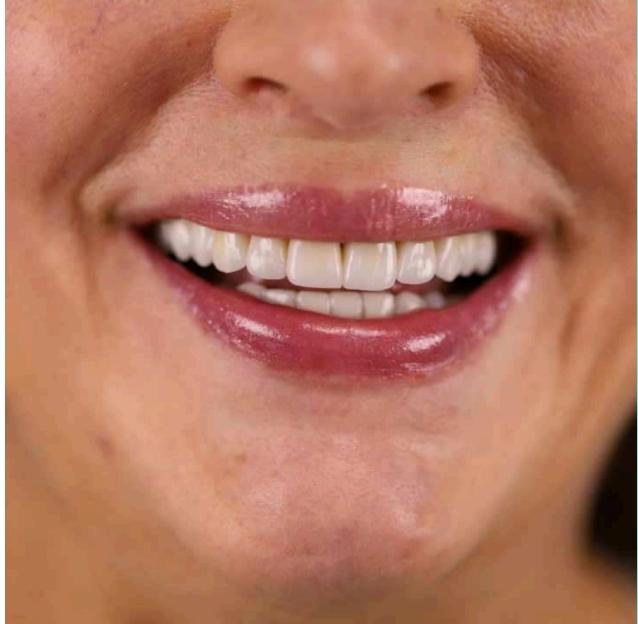

# Ceramic and composite veneers Ceramic and zirconium oxide crowns

**Frontal section** 

No metal is used for tooth prosthetics

**CEREC technology** - tooth restoration during one visit

#### Materials of choice

Features of Emax (ceramics) and Empress (composite) are very similar to the tooth enamel

Tooth restoration is carried out with the use of CAD / CAM digital technologies

Fixation of crowns and veneers is carried out only under insulating film (cofferdam) and a microscope