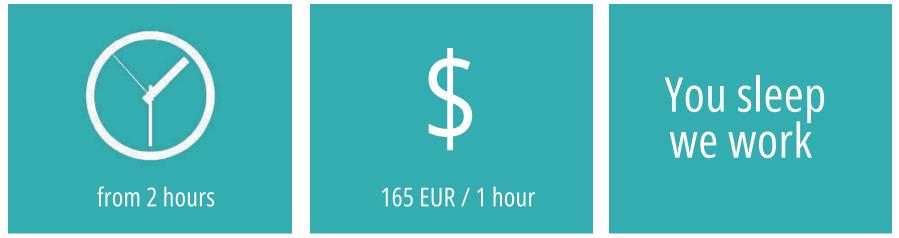

Analgesic sedation Treatment / Prosthetics / Implantation / Extraction

The following procedures are performed in sedation:

Treatment - complete restoration of all teeth in 1 - 2 visits

Implantation - both when installing single implants and when restoring dentition on implants **ALL on 4** 

#### Benefi ts of analgesic treatment:

All manipulations are painless and presumably better recovery after major surgery interventions

An opportunity to restore all teeth in just 1-2 visits Sedation is provided by a team of experienced anesthetists