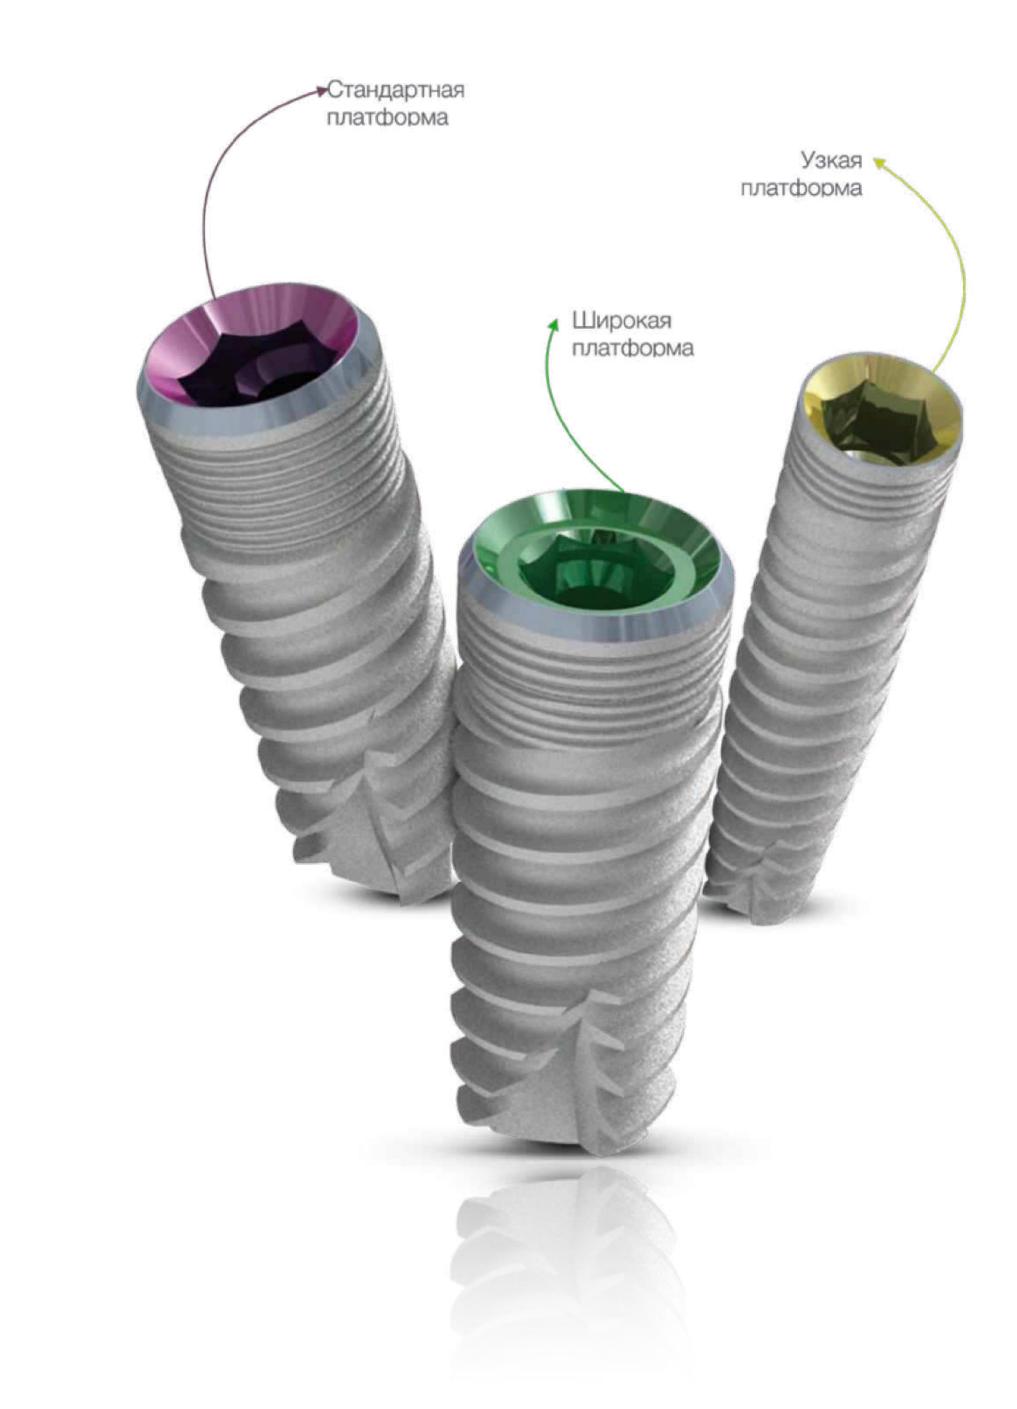

## Implantation titanium implants

#### **PRICE OF IMPLANT WITH CROWN**

Due to surgical templates the implant is installed in the right position

During the implantation we carry out gingivoplastics around the implant, protecting it thus against the infection

We carry out the implantation without cuts