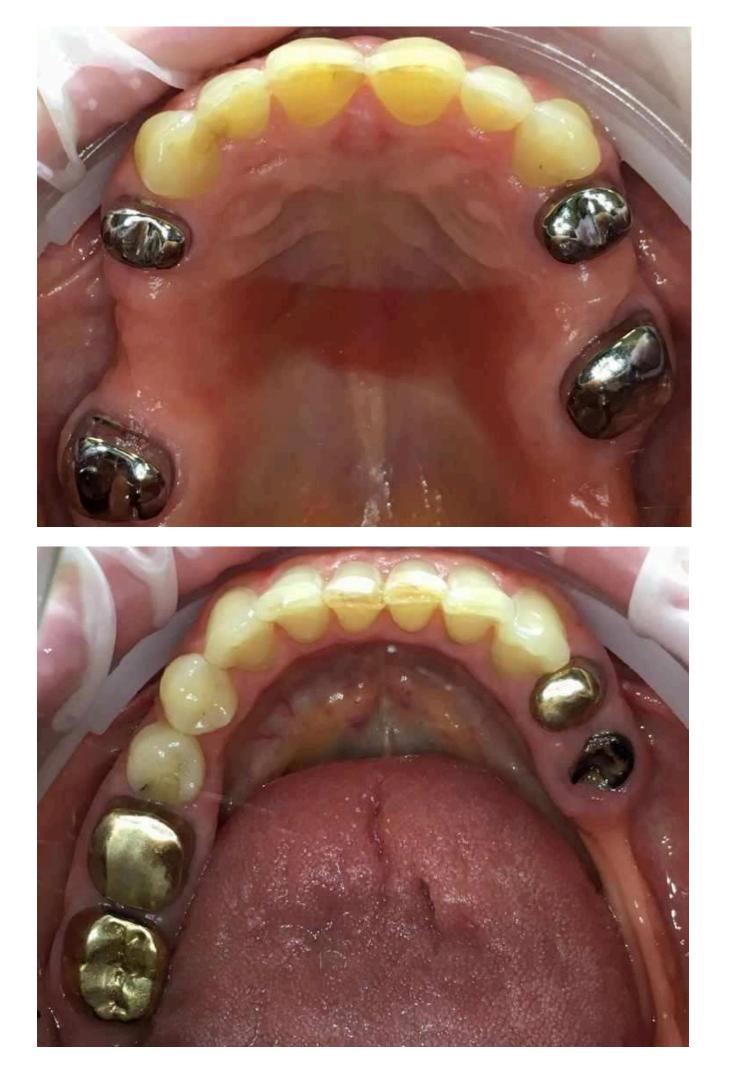

# Zirconium oxide crowns Ceramic crowns and fillings / inlay onlay overlay Lateral sections

Inlay onlay overlay are ceramic fillings. The difference between them is how much of a tooth area they can restore.

**CEREC technology** - tooth restoration during one visit

**Emax (ceramics) and Emax ZirCAD (zirconium oxide)** are the materialsused in our clinic

Tooth restoration is carried out with the use of CAD / CAM digital technologies

Fixation of crowns and veneers is carried out only under an insulating film (cofferdam) and a microscope

dSmile.cz +420 777 212 070 | info@dsmile.cz