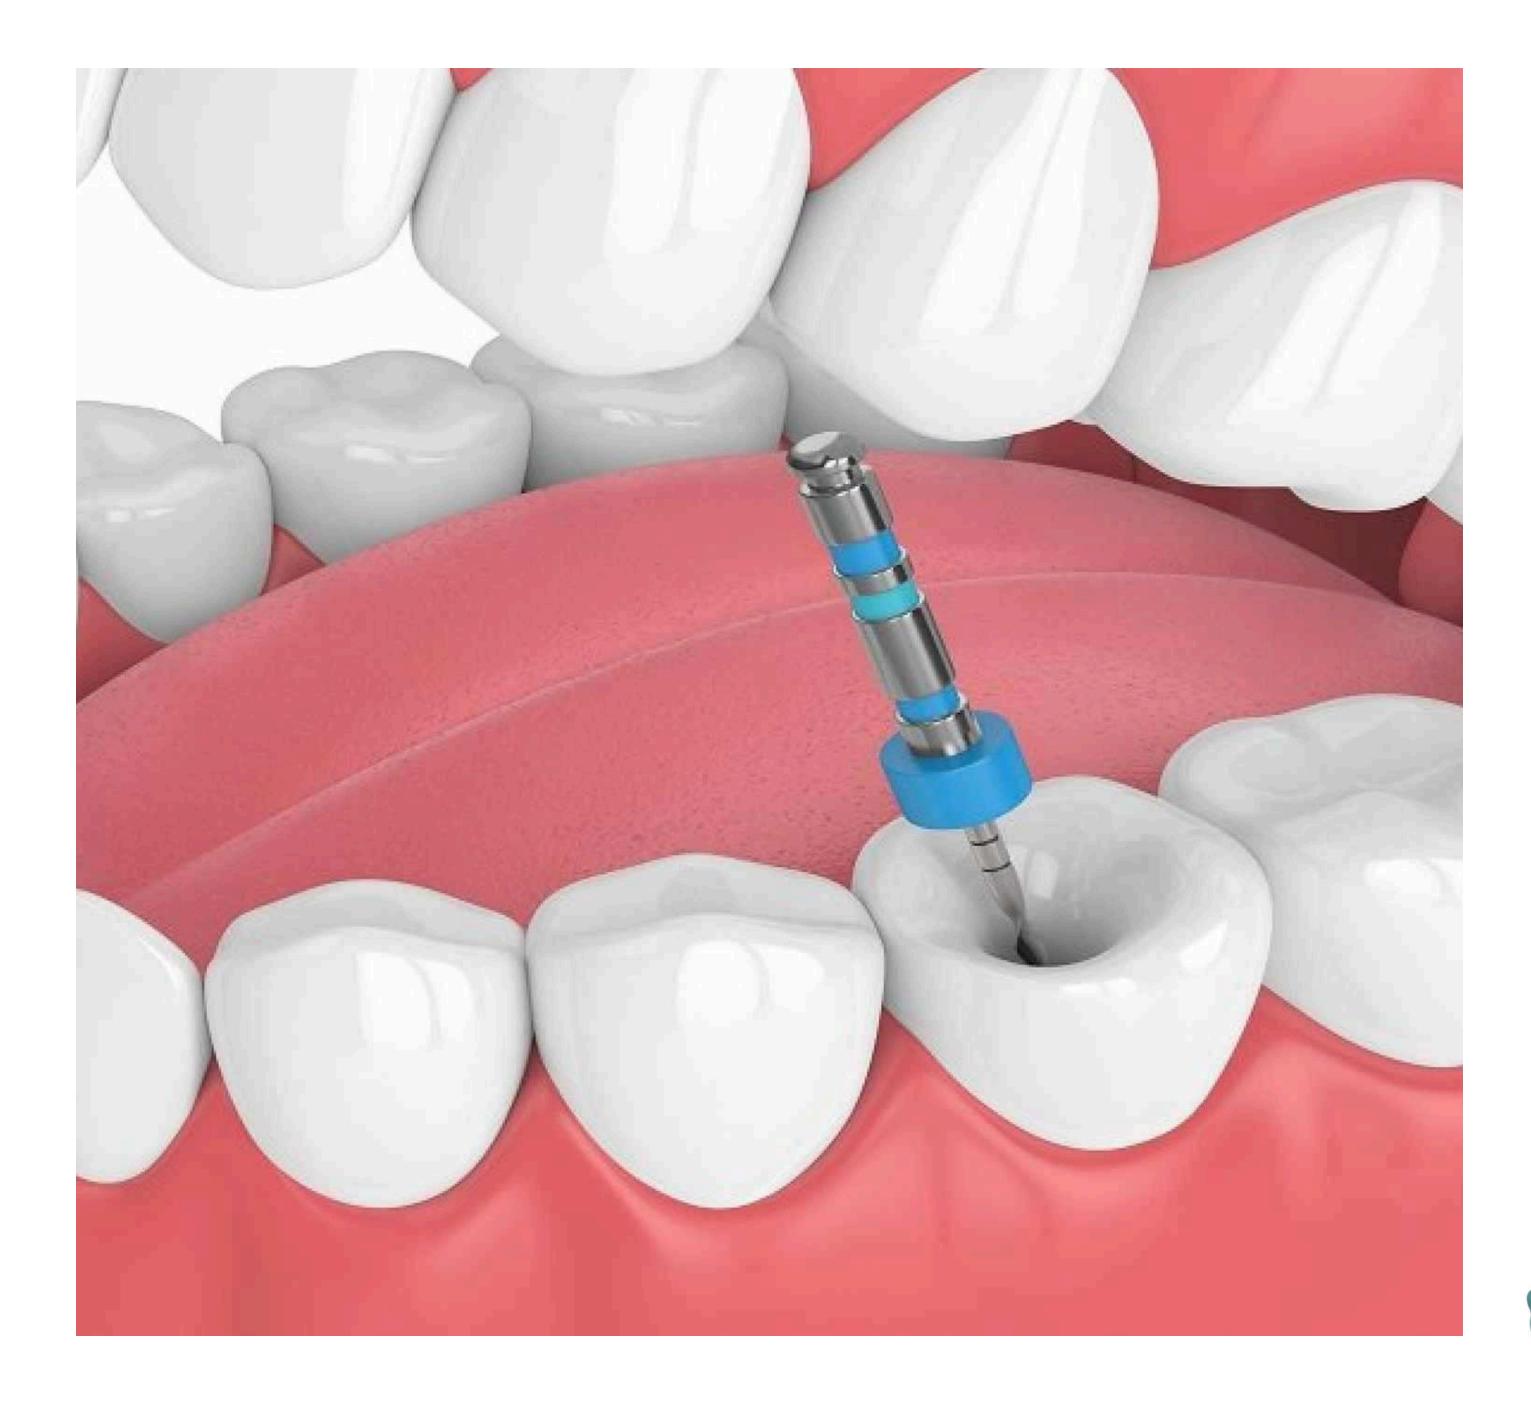

## Endodontics root canals treatment

**3**D X-Ray is carried out for diagnostic

**Dental microscope** is used during the root canals treatment

The root canals are treated by sterile instruments

Chemical treatment is enhanced by **ultrasonic activator** 

Only biocompatible materials, such as calcium hydroxide, bioceramics, gutta-percha

The mouths of the canals are hermetically **sealed with composite** on the day of filling preventing the penetration of infection